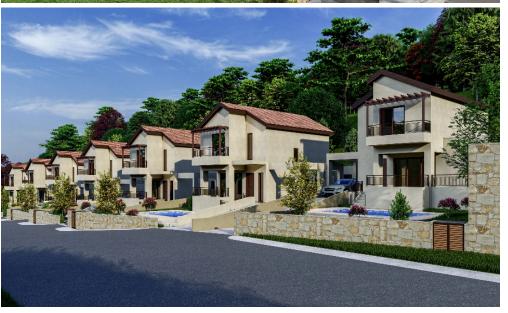

## **Property Overview**

Welcome to your dream home in the serene village of Souni, nestled in the picturesque Limassol district of Cyprus. This brand-new 4-bedroom house, set for completion in 2025, boasts a generous covered area of 172 m² along with an additional 10 m² annex. Priced at €450,000, this property not only offers modern living but also the opportunity to enjoy a tranquil lifestyle surrounded by nature.

## **Key Features and Design**

Upon entering, you will be captivated by the spacious living and dining area that seamlessly connects to an open-plan kitchen, perfect for entertaining guests. The ground floor also includes a convenient guest WC with an additional...