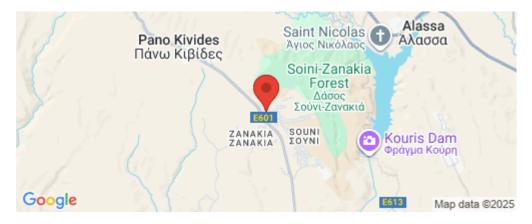

Amenities Location

- Garden
- Guest WC
- Storage room

**Location:** Souni Region: **Limassol** 

Coordinates: 34.74011 / 32.88293

Price: €450 000 + VAT

VAT for this property is €30,558 or €85,500. VAT usually is 19%. If it is your first purchase of property, you can have VAT reduced to 5% for the first 150sq.m. of the property.