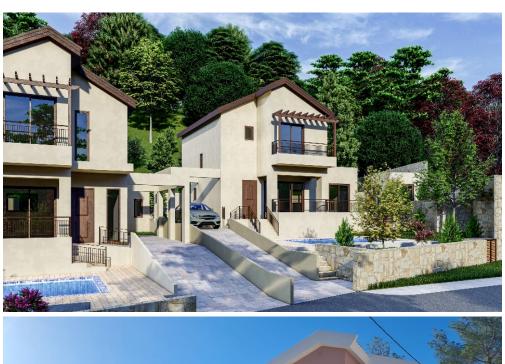

## **Property Overview**

Welcome to your dream home in the serene village of Souni, nestled in the picturesque Limassol district of Cyprus. This brand-new 4-bedroom house, set for completion in 2025, boasts a generous covered area of 172 m² along with an additional 10 m² annex. Priced at €450,000, this property not only offers modern living but also the opportunity to enjoy a tranquil lifestyle surrounded by nature.

## **Key Features and Design**

Upon entering, you will be captivated by the spacious living and dining area that seamlessly connects to an open-plan kitchen, perfect for entertaining guests. The ground floor also includes a convenient guest WC with an additional...