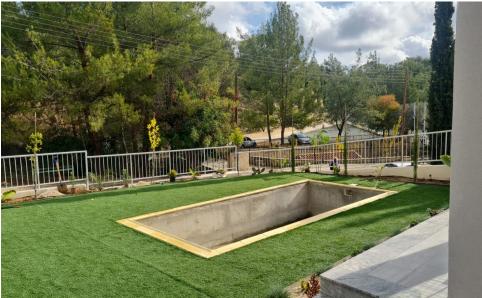

## **Key Features and Design**

Upon entering, you will be captivated by the spacious living and dining area that seamlessly connects to an open-plan kitchen, perfect for entertaining guests. The ground floor also includes a convenient guest WC with an additional...

Amenities Location

- Garden
- Guest WC
- Storage room

**Location:** Souni Region: **Limassol** 

Coordinates: 34.74011 / 32.88293

Price: €450 000 + VAT

VAT for this property is €30,558 or €85,500. VAT usually is 19%. If it is your first purchase of property, you can have VAT reduced to 5% for the first 150sq.m. of the property.