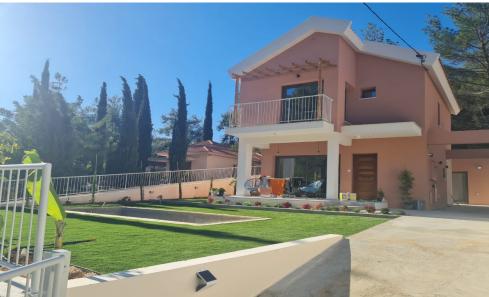

## **Property Overview**

Welcome to your dream home in the serene village of Souni, nestled in the picturesque Limassol district of Cyprus. This brand-new 4-bedroom house, set for completion in 2025, boasts a generous covered area of 172 m² along with an additional 10 m² annex. Priced at €450,000, this property not only offers modern living but also the opportunity to enjoy a tranquil lifestyle surrounded by nature.

## **Key Features and Design**

Upon entering, you will be captivated by the spacious living and dining area that seamlessly connects to an open-plan kitchen, perfect for entertaining guests. The ground floor also includes a convenient guest WC with an additional...