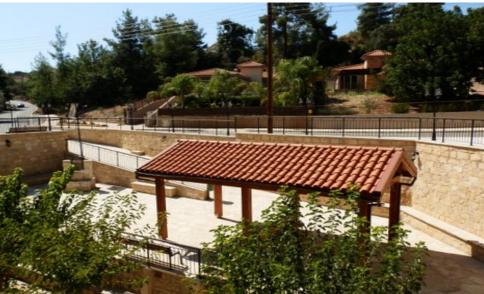

## **Key Features and Design**

Upon entering, you will be captivated by the spacious living and dining area that seamlessly connects to an open-plan kitchen, perfect for entertaining guests. The ground floor also includes a convenient guest WC with an additional...

Amenities Location

- Garden
- Guest WC
- Storage room

**Location:** Souni Region: **Limassol** 

Coordinates: 34.74011 / 32.88293

Price: €450 000 + VAT

VAT for this property is €30,558 or €85,500. VAT usually is 19%. If it is your first purchase of property, you can have VAT reduced to 5% for the first 150sq.m. of the property.