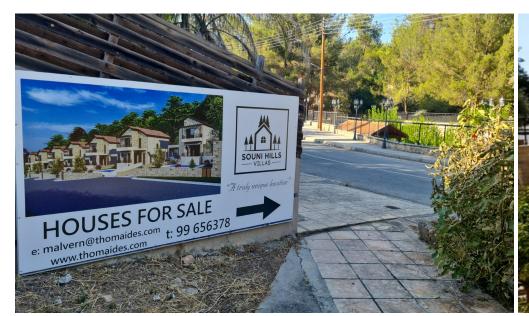

## **Property Overview**

Welcome to your dream home in the serene village of Souni, nestled in the picturesque Limassol district of Cyprus. This brand-new 4-bedroom house, set for completion in 2025, boasts a generous covered area of 172 m² along with an additional 10 m² annex. Priced at €450,000, this property not only offers modern living but also the opportunity to enjoy a tranquil lifestyle surrounded by nature.

Amenities Location

- Garden
- Guest WC
- Storage room

**Location:** Souni Region: **Limassol** 

Coordinates: 34.74011 / 32.88293

Price: €450 000 + VAT

VAT for this property is €30,558 or €85,500. VAT usually is 19%. If it is your first purchase of property, you can have VAT reduced to 5% for the first 150sq.m. of the property.