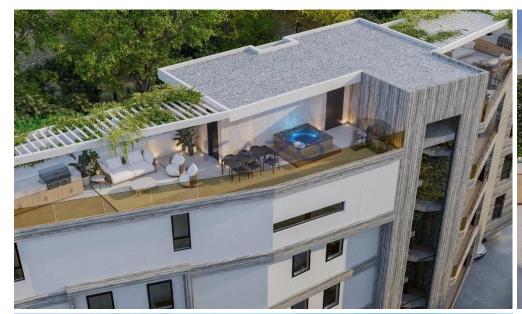

## 2 Bedroom Apartment for Sale in Limassol - Panthea

This stylish apartment in Panthea offers a fantastic opportunity for modern living. Spanning 80 square meters, this spacious apartment features two comfortable bedrooms and two well-designed bathrooms, perfect for families or those seeking extra space. Located on the first floor of a four-story building, the layout ensures plenty of natural light and a welcoming atmosphere.

Panthea is a vibrant neighborhood known for its beautiful surroundings, with scenic views and easy access to parks, shops, and dining options. The area's blend of urban convenience and residential tranquility makes it a sought-after location for homebuyers. Residents enjoy easy access to major roads, ensur...