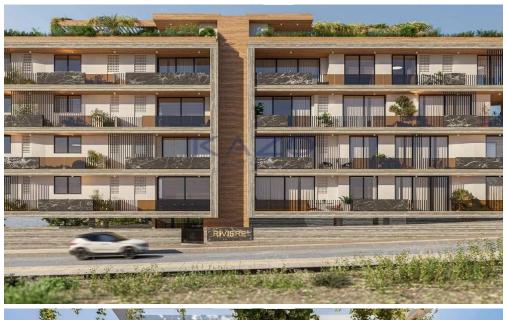

## 2 Bedroom Apartment for Sale in Limassol - Panthea

This stylish apartment in Panthea offers a fantastic opportunity for modern living. Spanning 80 square meters, this spacious apartment features two comfortable bedrooms and two well-designed bathrooms, perfect for families or those seeking extra space. Located on the first floor of a four-story building, the layout ensures plenty of natural light and a welcoming atmosphere.

Panthea is a vibrant neighborhood known for its beautiful surroundings, with scenic views and easy access to parks, shops, and dining options. The area's blend of urban convenience and residential tranquility makes it a sought-after location for homebuyers. Residents enjoy easy access to major roads, ensur...