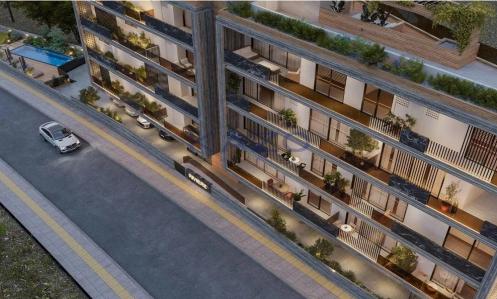

## 2 Bedroom Apartment for Sale in Limassol - Panthea

This stylish apartment in Panthea offers a fantastic opportunity for modern living. Spanning 80 square meters, this spacious apartment features two comfortable bedrooms and two well-designed bathrooms, perfect for families or those seeking extra space. Located on the first floor of a four-story building, the layout ensures plenty of natural light and a welcoming atmosphere.

Panthea is a vibrant neighborhood known for its beautiful surroundings, with scenic views and easy access to parks, shops, and dining options. The area's blend of urban convenience and residential tranquility makes it a sought-after location for homebuyers. Residents enjoy easy access to major roads, ensur...