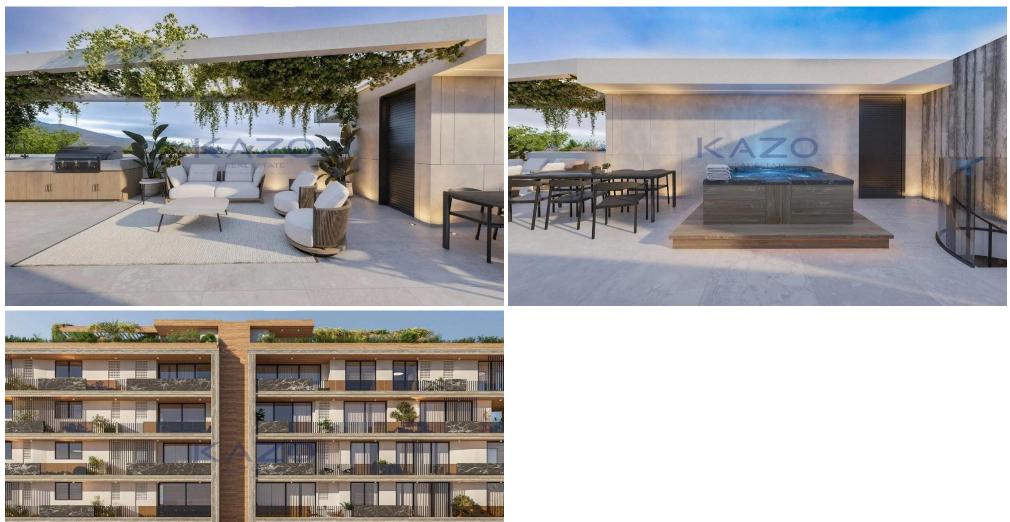

### **2 Bedroom Apartment for Sale in Limassol - Panthea**

For sale is an impressive penthouse apartment in the desirable area of Panthea. This off-plan property offers a generous internal space of 80 m2, designed for modern living with comfort in mind. It features two wellappointed bedrooms and two stylish bathrooms, making it perfect for families or professionals seeking additional space.

This penthouse boasts an e...

| Property Info                               | Plot / Area Info                                                               |                         | Additional info                                            |                                         |
|---------------------------------------------|--------------------------------------------------------------------------------|-------------------------|------------------------------------------------------------|-----------------------------------------|
| Covered Area<br>Heating<br>Air Conditioning | 80<br>Central Heating, Yes<br>All rooms, Yes                                   |                         | Reference Numbe<br>Property type<br>Condition<br>Bathrooms | er 25420<br>Apartment<br>Brand New<br>2 |
| Amenities                                   | Location                                                                       |                         |                                                            |                                         |
| • Storage room                              | Location: Limassol - Panthea<br>Coordinates: 34.713097843673 / 33.040162395876 | Region: <b>Limassol</b> |                                                            |                                         |