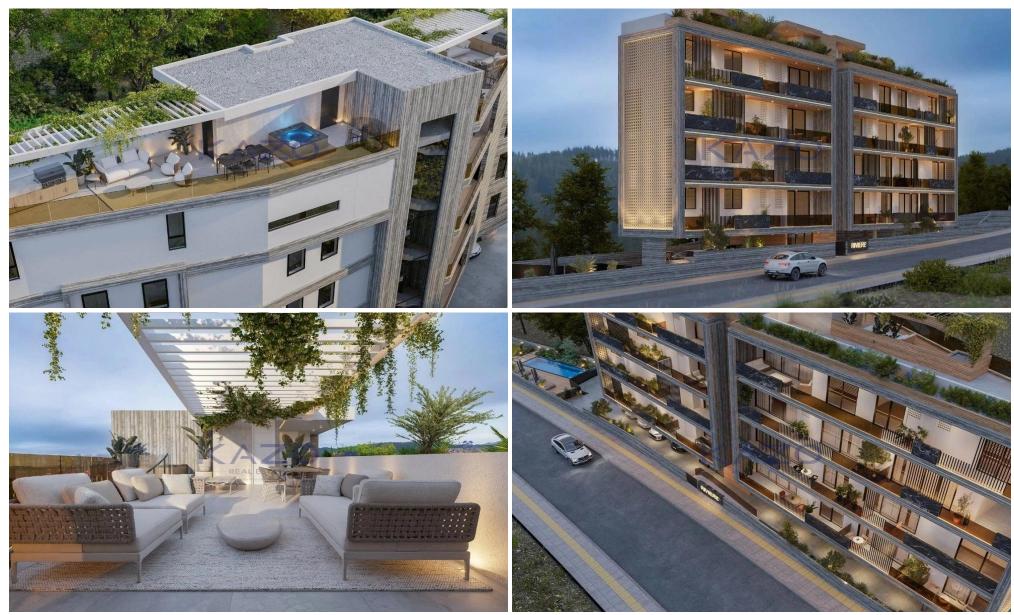

### **2 Bedroom Apartment for Sale in Limassol - Panthea**

For sale is an impressive penthouse apartment in the desirable area of Panthea. This off-plan property offers a generous internal space of 80 m2, designed for modern living with comfort in mind. It features two wellappointed bedrooms and two stylish bathrooms, making it perfect for families or professionals seeking additional space.

Panthea is known for its tranquil atmosphere, lush green parks, and stunning views. The neighborhood is well-connected, offering easy access to local shops, restaurants, and schools, ensuring that everyday conveniences are just a short distance away. Residents can enjoy the blend of serene living and vibrant city life.

This penthouse boasts an e...

| Property Info                               | Plot / Area Info                                                               |                         | Additional info                                            |                                         |
|---------------------------------------------|--------------------------------------------------------------------------------|-------------------------|------------------------------------------------------------|-----------------------------------------|
| Covered Area<br>Heating<br>Air Conditioning | 80<br>Central Heating, Yes<br>All rooms, Yes                                   |                         | Reference Numbe<br>Property type<br>Condition<br>Bathrooms | er 25420<br>Apartment<br>Brand New<br>2 |
| Amenities                                   | Location                                                                       |                         |                                                            |                                         |
| • Storage room                              | Location: Limassol - Panthea<br>Coordinates: 34.713097843673 / 33.040162395876 | Region: <b>Limassol</b> |                                                            |                                         |