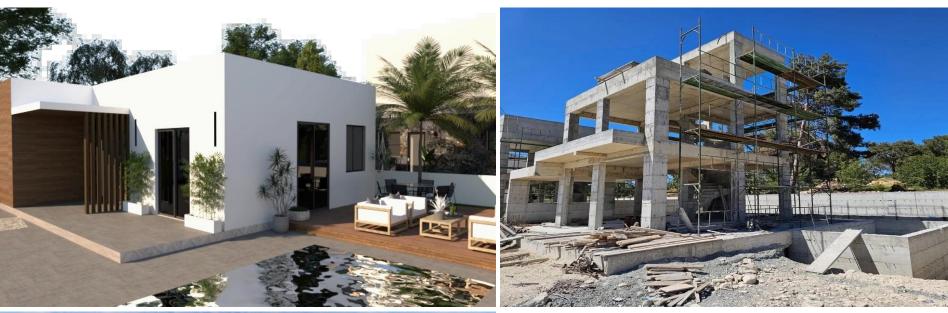

| Property Info                                                        |                     | Plot / Area Info     | )                       | Additional info                                                                  |                                                    |
|----------------------------------------------------------------------|---------------------|----------------------|-------------------------|----------------------------------------------------------------------------------|----------------------------------------------------|
| Covered Area<br>Covered Veranda<br>Floor Number<br>Energy Efficiency | 106<br>14<br>2<br>A | Plot area<br>Parking | 212<br>Uncovered, Yes   | Reference Number<br>Property type<br>Condition<br>Construction Year<br>Bathrooms | 235362<br>House<br>Under Construction<br>2026<br>2 |
| Amenities                                                            |                     | Location             |                         |                                                                                  |                                                    |
| Parking                                                              |                     | Location: Souni      | Region: <b>Limassol</b> |                                                                                  |                                                    |