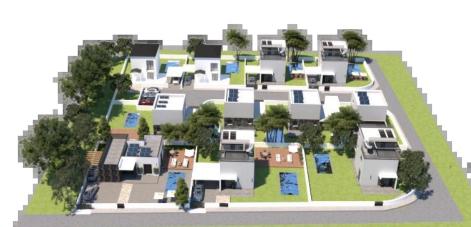

## 3 Bedroom House for Sale in Souni, Limassol District

Set in a peaceful environment among pine trees and overlooking the Akrotiri Coast line just 5 minutes' drive from the Limassol – Paphos Highway. The project consists of 11 detached 2 Bed/ 3 Bed/ 4Bed Houses. Each House boasts a private garden, private parking, terraces and the option to install a swimming pool. Residents benefit from the picturesque landscape and partial sea view. The contemporary design, the privacy, and the surrounding nature make it the ideal place for you to create a lovely home away from the city hustle. Optional Roof Garden and Swimming Pool.