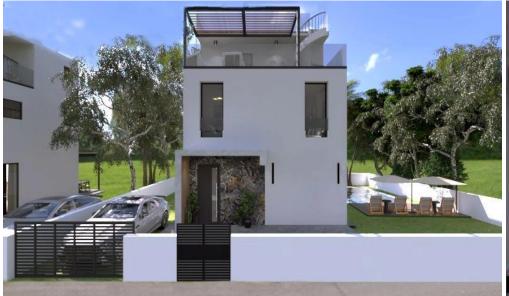

## 3 Bedroom House for Sale in Souni, Limassol District

Set in a peaceful environment among pine trees and overlooking the Akrotiri Coast line just 5 minutes' drive from the Limassol – Paphos Highway. The project consists of 11 detached 2 Bed/ 3 Bed/ 4Bed Houses. Each House boasts a private garden, private parking, terraces and the option to install a swimming pool. Residents benefit from the picturesque landscape and partial sea view. The contemporary design, the privacy, and the surrounding nature make it the ideal place for you to create a lovely home away from the city hustle. Optional Roof Garden and Swimming Pool.

| Property Info     |     | Plot / Area Info |                | Additional info   |                    |
|-------------------|-----|------------------|----------------|-------------------|--------------------|
| Covered Area      | 138 |                  |                | Reference Number  | 235362             |
| Covered Area      | 130 |                  |                | Property type     | House              |
| Covered Veranda   | 38  | Plot area        | 278            |                   |                    |
|                   | •   | B 11             |                | Condition         | Under Construction |
| Floor Number      | 2   | Parking          | Uncovered, Yes | Construction Voor | 2026               |
| Enorgy Efficiency | ٨   |                  |                | Construction Year | 2026               |
| Energy Efficiency | A   |                  |                | Bathrooms         | 2                  |