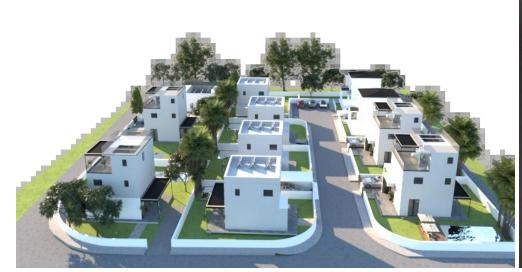

## 3 Bedroom House for Sale in Souni, Limassol District

Set in a peaceful environment among pine trees and overlooking the Akrotiri Coast line just 5 minutes' drive from the Limassol – Paphos Highway. The project consists of 11 detached 2 Bed/ 3 Bed/ 4Bed Houses. Each House boasts a private garden, private parking, terraces and the option to install a swimming pool. Residents benefit from the picturesque landscape and partial sea view. The contemporary design, the privacy, and the surrounding nature make it the ideal place for you to create a lovely home away from the city hustle. Optional Roof Garden and Swimming Pool.