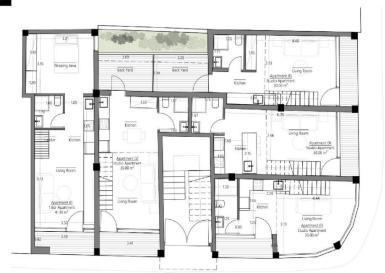

## 397m<sup>2</sup> Building for Sale in Limassol District

\*No VAT is applicable to the above units as they are classified as resale apartments.

Hugo Residences offers a rare investment opportunity with 10 exquisitely designed apartments, including 1 studio, 8 one-bedroom units, and 1 two-bedroom apartment, tailored for contemporary urban living and exceptional rental potential.