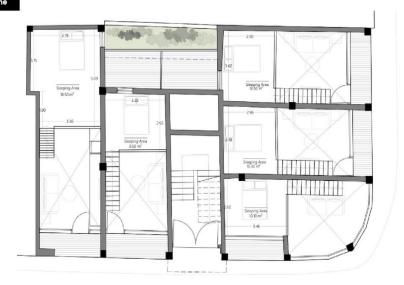

## 397m<sup>2</sup> Building for Sale in Limassol District

\*No VAT is applicable to the above units as they are classified as resale apartments.

Hugo Residences offers a rare investment opportunity with 10 exquisitely designed apartments, including 1 studio, 8 one-bedroom units, and 1 two-bedroom apartment, tailored for contemporary urban living and exceptional rental potential.