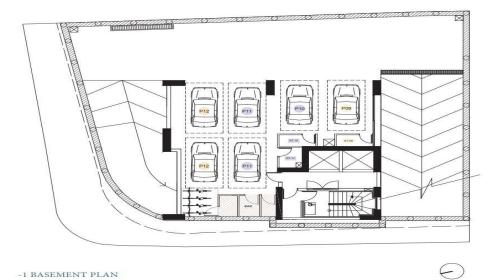

## **Price change history**

€540 000 on Feb 27, 2025

SCALE 1:100

1st FLOOR PLAN SCALE 1:100

-2 BASEMENT PLAN

SCALE 1:100