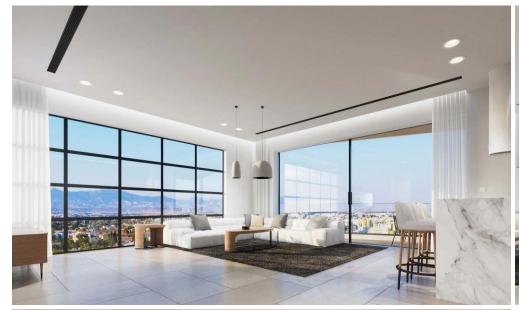

## 3 Bedroom Apartment for Sale in Nicosia District

Elegant project is located in City Center, Nicosia. 13-story building consists of shops and 11 apartments. **Key Features** 

Italian kitchen, supplied by Cuccina & Cuccina Italian wardrobes, supplied by Cuccina & Cuccina Bathroom furniture, supplied by Cuccina & Cuccina Internal doors of Italian origin Countertops will be made of first-quality technogranit Underfloor heating Air conditioning VRV system Electric shutters in all bedrooms Alarm system Electrical installation control system with automation Fire protection system Decorative false ceiling with integrated lighting throughout the a...