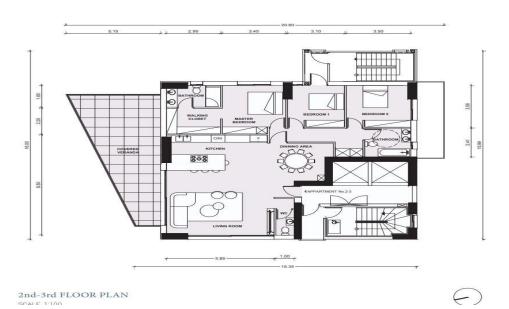

## **Price change history**

€540 000 on Feb 27, 2025

SCALE 1:100

1st FLOOR PLAN SCALE 1:100

-2 BASEMENT PLAN

SCALE 1:100