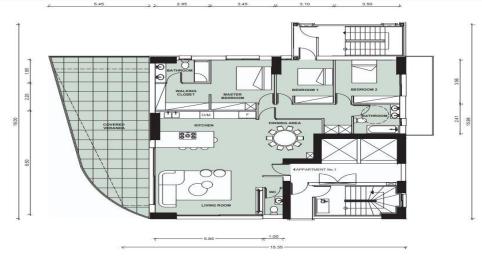

## **Price change history**

€540 000 on Feb 27, 2025

SCALE 1:100

1st FLOOR PLAN SCALE 1:100

-2 BASEMENT PLAN

SCALE 1:100