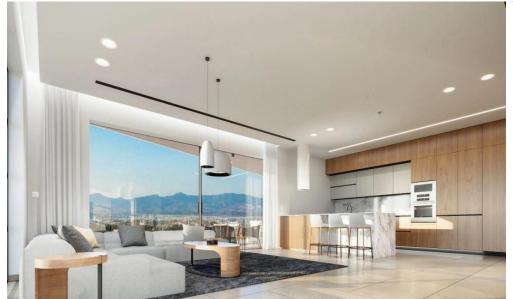

## 3 Bedroom Apartment for Sale in Nicosia District

Elegant project is located in City Center, Nicosia. 13-story building consists of shops and 11 apartments. **Key Features** 

Italian kitchen, supplied by Cuccina & Cuccina Italian wardrobes, supplied by Cuccina & Cuccina Bathroom furniture, supplied by Cuccina & Cuccina Internal doors of Italian origin Countertops will be made of first-quality technogranit Underfloor heating Air conditioning VRV system Electric shutters in all bedrooms Alarm system Electrical installation control system with automation Fire protection system Decorative false ceiling with integrated lighting throughout the a...