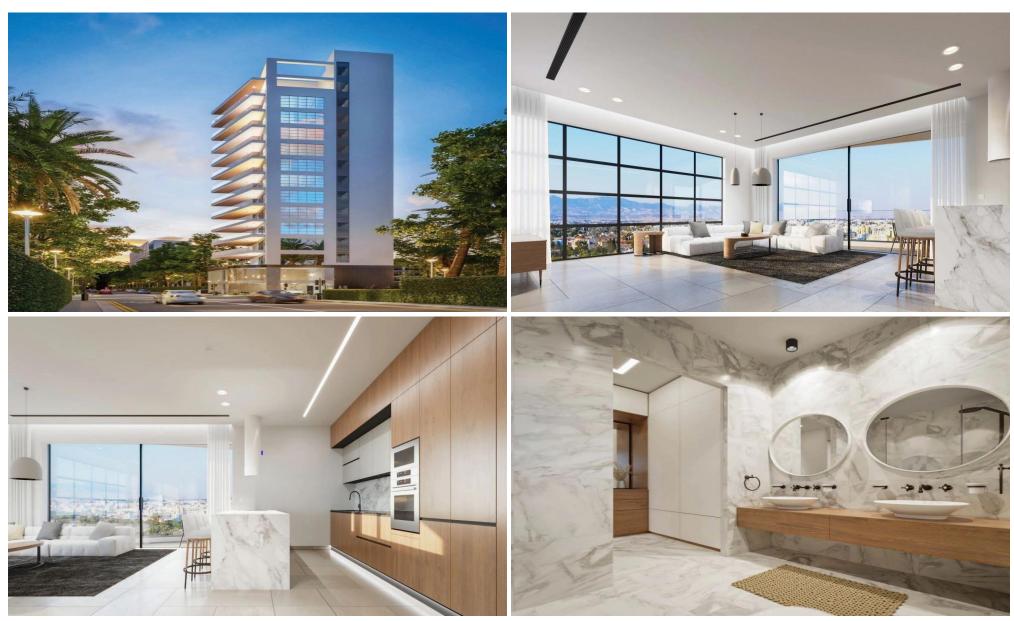

## 3 Bedroom Apartment for Sale in Nicosia District

Elegant project is located in City Center, Nicosia. 13-story building consists of shops and 11 apartments. **Key Features** 

Italian kitchen, supplied by Cuccina & Cuccina Italian wardrobes, supplied by Cuccina & Cuccina Bathroom furniture, supplied by Cuccina & Cuccina Internal doors of Italian origin Countertops will be made of first-quality technogranit Underfloor heating Air conditioning VRV system Electric shutters in all bedrooms Alarm system Electrical installation control system with automation Fire protection system Decorative false ceiling with integrated lighting throughout the a...

### **Amenities**

Storage room

Location

Region: Nicosia

## **Additional info**

Reference Number 56693

Property type **Apartment** 

Condition **Under Construction** 

Construction Year 2026

Bathrooms 2

Price: €750 000 + VAT

VAT for this property is €56,902 or €142,500. VAT usually is 19%. If it is your first purchase of property, you can have VAT reduced to 5% for the first 150sq.m. of the property.