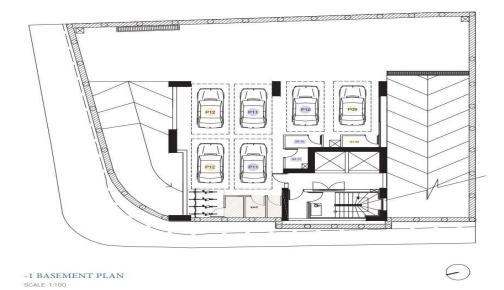

0sq.m. of the property.

| VAT | Excluded | Title transfer fee | None                     | Common expenses | None |
|-----|----------|--------------------|--------------------------|-----------------|------|
|     |          | Price per SQM      | €4 076.00/m <sup>2</sup> |                 | None |

## **Representative: 1st Class Homes**

| Registration number | 690   | Email | info@1stclass-homes.com                        |
|---------------------|-------|-------|------------------------------------------------|
| License number      | 367/E | Legal | KM FIRST CLASS HOMES LTD, KM FIRST CLASS HOMES |
| License number      | 307/L | name  | SERVICES LTD                                   |

Phone: +35725310243, +35770000889

# **Price change history**

€750 000 on Feb 27, 2025



















GROUND FLOOR PLAN
SCALE 1:100