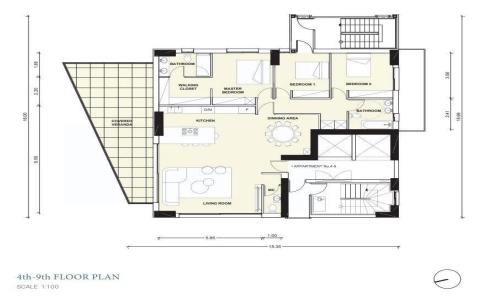

| Property | Info |
|----------|------|
|----------|------|

Plot / Area Info

Covered Area 184 Heating Yes Air Conditioning Yes

# **Price change history**

€750 000 on Feb 27, 2025

GROUND FLOOR PLAN
SCALE 1:100