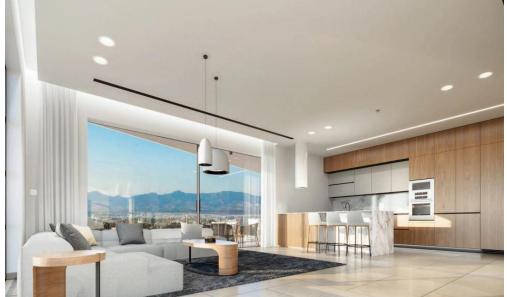

## 3 Bedroom Apartment for Sale in Nicosia District

Elegant project is located in City Center, Nicosia. 13-story building consists of shops and 11 apartments. **Key Features** 

Italian kitchen, supplied by Cuccina & Cuccina Italian wardrobes, supplied by Cuccina & Cuccina Bathroom furniture, supplied by Cuccina & Cuccina Internal doors of Italian origin Countertops will be made of first-quality technogranit Underfloor heating Air conditioning VRV system Electric shutters in all bedrooms Alarm system Electrical installation control system with automation Fire protection system Decorative false ceiling with integrated lighting throughout the a...