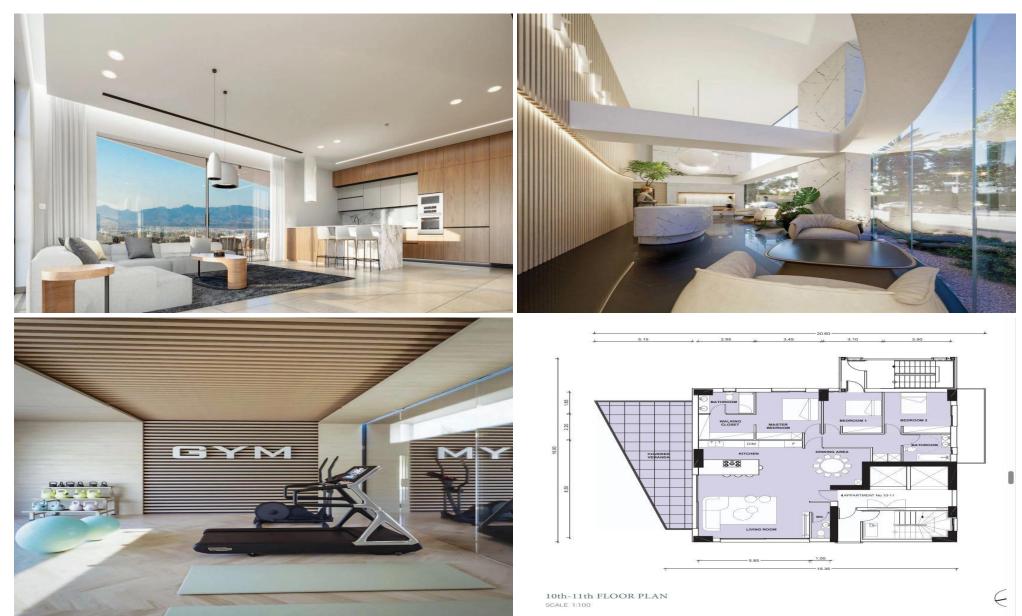

## 3 Bedroom Apartment for Sale in Nicosia District

Elegant project is located in City Center, Nicosia. 13-story building consists of shops and 11 apartments. **Key Features** 

Italian kitchen, supplied by Cuccina & Cuccina Italian wardrobes, supplied by Cuccina & Cuccina Bathroom furniture, supplied by Cuccina & Cuccina Internal doors of Italian origin Countertops will be made of first-quality technogranit Underfloor heating Air conditioning VRV system Electric shutters in all bedrooms Alarm system Electrical installation control system with automation Fire protection system Decorative false ceiling with integrated lighting throughout the a...

| Property I | nfo |
|------------|-----|
|------------|-----|

Plot / Area Info

Covered Area 184 Heating Yes Air Conditioning Yes

**Amenities** 

Storage room

## **Additional info**

Reference Number 56694

Property type **Apartment** 

Condition **Under Construction** 

Construction Year 2026

Bathrooms 2

Location

Region: Nicosia