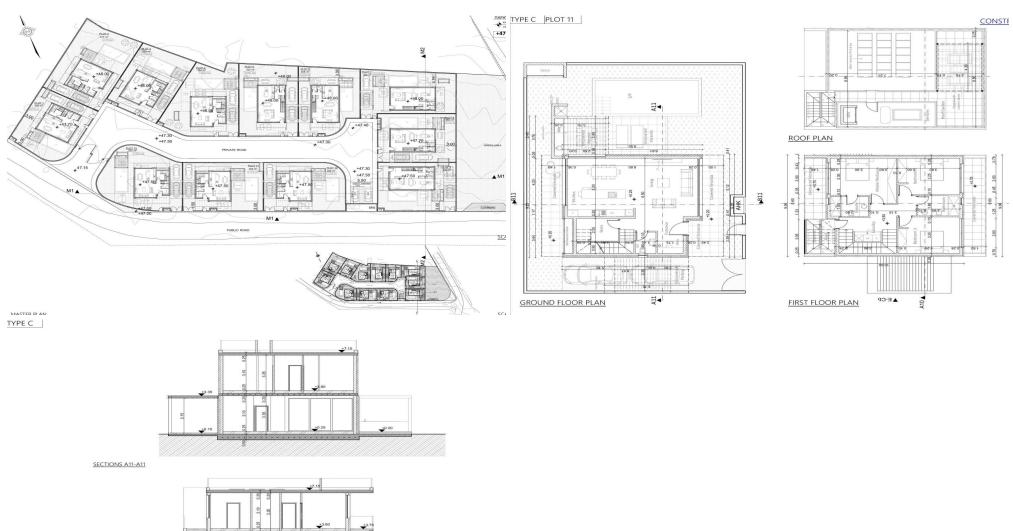

## 3 Bedroom House for Sale in Geroskipou, Paphos District

A villa in a new complex in Paphos is offered for sale. The complex is a collection of 12 luxury three-bedroom villas located in the tourist area of Geroskipou. Each villa features modern architecture, carefully designed spacious interior spaces and open-plan living areas with high ceilings providing an abundance of natural light through sliding doors and floor-to-ceiling windows. Each villa has: underfloor heating and a separate area on each floor, VRV cooling system providing efficient and customizable climate control, high ceilings of 3.1 m and high doors of 2.4 m in all rooms, full thermal insulation, energy-efficient thin aluminum providing energy efficiency category A, private parki...