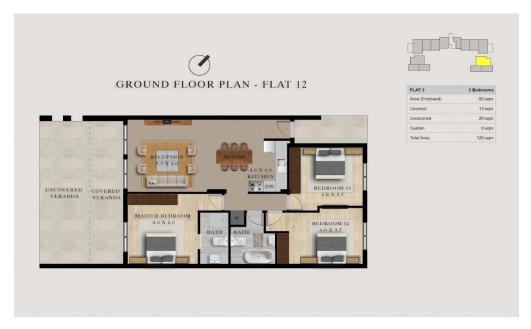

## 3 Bedroom Apartment for Sale in Pyla, Larnaca District

For sale a modern apartment in a complex under construction, located in a quiet area of Pyla, Larnaca. The property offers 3 spacious bedrooms and 2 stylish bathrooms with modern equipment. The open layout of the kitchen creates a cozy space. A covered veranda of 13 m2, an ideal place to relax and an open balcony of 20 m2, offering stunning views. High-quality finishing works that give the apartment an exquisite style. The complex also has a communal swimming pool for residents. Solar panels provide an eco-friendly energy supply. Covered parking provides safe storage of your car. Developed infrastructure in the immediate vicinity. Thanks to the close interchange of roads, you can easily g...