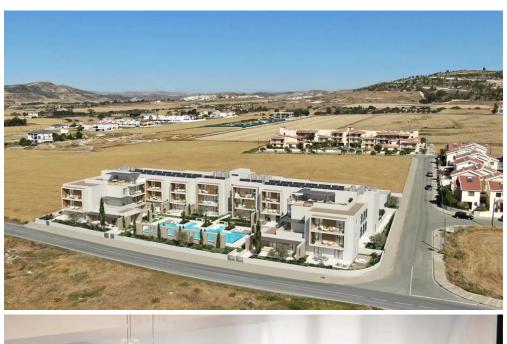

## 3 Bedroom Apartment for Sale in Pyla, Larnaca District

For sale a modern apartment in a complex under construction, located in a quiet area of Pyla, Larnaca. The property offers 3 spacious bedrooms and 2 stylish bathrooms with modern equipment. The open layout of the kitchen creates a cozy space. A covered veranda of 13 m2, an ideal place to relax and an open balcony of 20 m2, offering stunning views. High-quality finishing works that give the apartment an exquisite style. The complex also has a communal swimming pool for residents. Solar panels provide an eco-friendly energy supply. Covered parking provides safe storage of your car. Developed infrastructure in the immediate vicinity. Thanks to the close interchange of roads, you can easily g...