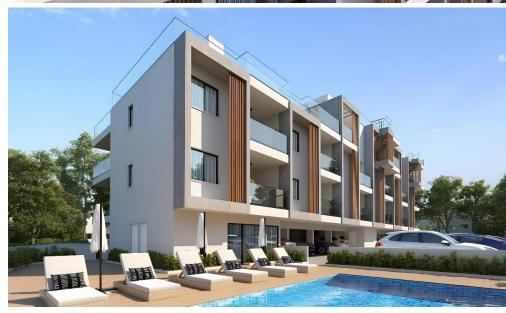

## 3 Bedroom Apartment for Sale in Oroklini, Larnaca District

Apartment for sale with a large roof garden in a new complex in Oroklini. The complex is a 3-storey residential building and offers 20 apartments. All apartments in the complex are made of high quality materials. Thoughtful, functional layouts are offered, which include cozy bedrooms, an open-plan kitchen-living room, bathrooms and spacious verandas. There is a parking space and a storage room for each apartment in the complex. The complex has a swimming pool. The building has an elevator. The complex is located within walking distance from the Oroklini tourist area, close to hotels, various amenities, restaurants and the beach.