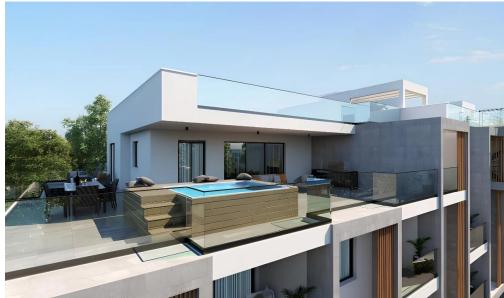

## 3 Bedroom Apartment for Sale in Oroklini, Larnaca District

Apartment for sale with a large roof garden in a new complex in Oroklini. The complex is a 3-storey residential building and offers 20 apartments. All apartments in the complex are made of high quality materials. Thoughtful, functional layouts are offered, which include cozy bedrooms, an open-plan kitchen-living room, bathrooms and spacious verandas. There is a parking space and a storage room for each apartment in the complex. The complex has a swimming pool. The building has an elevator. The complex is located within walking distance from the Oroklini tourist area, close to hotels, various amenities, restaurants and the beach.