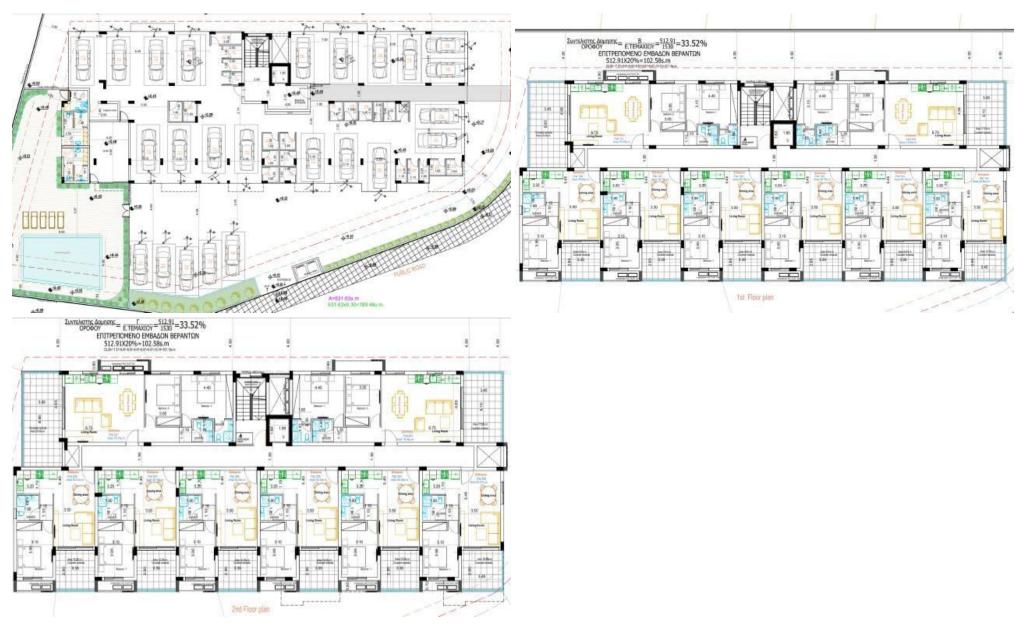

## 3 Bedroom Apartment for Sale in Oroklini, Larnaca District

Apartment for sale with a large roof garden in a new complex in Oroklini. The complex is a 3-storey residential building and offers 20 apartments. All apartments in the complex are made of high quality materials. Thoughtful, functional layouts are offered, which include cozy bedrooms, an open-plan kitchen-living room, bathrooms and spacious verandas. There is a parking space and a storage room for each apartment in the complex. The complex has a swimming pool. The building has an elevator. The complex is located within walking distance from the Oroklini tourist area, close to hotels, various amenities, restaurants and the beach.

| Property Info     |                  | Plot / Area Info |              | Additional info  |                  |
|-------------------|------------------|------------------|--------------|------------------|------------------|
| Covered Area      | Covered Area 244 |                  |              | Reference Number | 122885           |
| Furnishing        | Unfurnished      | Darking          | Covered Vec  | Property type    | <b>Apartment</b> |
| Energy Efficiency | Α                | Parking          | Covered, Yes | Condition        | <b>Brand New</b> |
| Air Conditioning  | No               |                  |              | Bathrooms        | 3                |