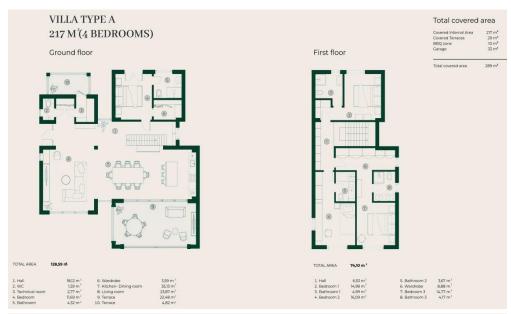

## 4 Bedroom House for Sale in Souni, Limassol District

Luxury villa for sale is located in a modern complex in the picturesque area of Souni, Limassol, surrounded by pine, carob and olive trees. Here you can enjoy the fresh air and stunning sea views, which make this place ideal for living or investing. The villa is decorated in a modern style and offers 4 spacious bedrooms, a cozy living room and a modern kitchen with access to the veranda. A 24 m2 private heated swimming pool will become your personal oasis for relaxation, and nearby there is a barbecue area and a beautiful garden bordering the green area. The house is built according to European standards using innovative technologies and thermal insulation materials. A underfloor heating ...

| Property Info     |                | Plot / Area Info |              | Additional info  |                  |
|-------------------|----------------|------------------|--------------|------------------|------------------|
| Covered Area      | 289            |                  | Covered, Yes | Reference Number | 128329           |
| Furnishing        | Unfurnished    | Parking          |              | Property type    | House            |
| Energy Efficiency | A              |                  |              | Condition        | <b>Brand New</b> |
| Air Conditioning  | All rooms, Yes |                  |              | Bathrooms        | 5+               |