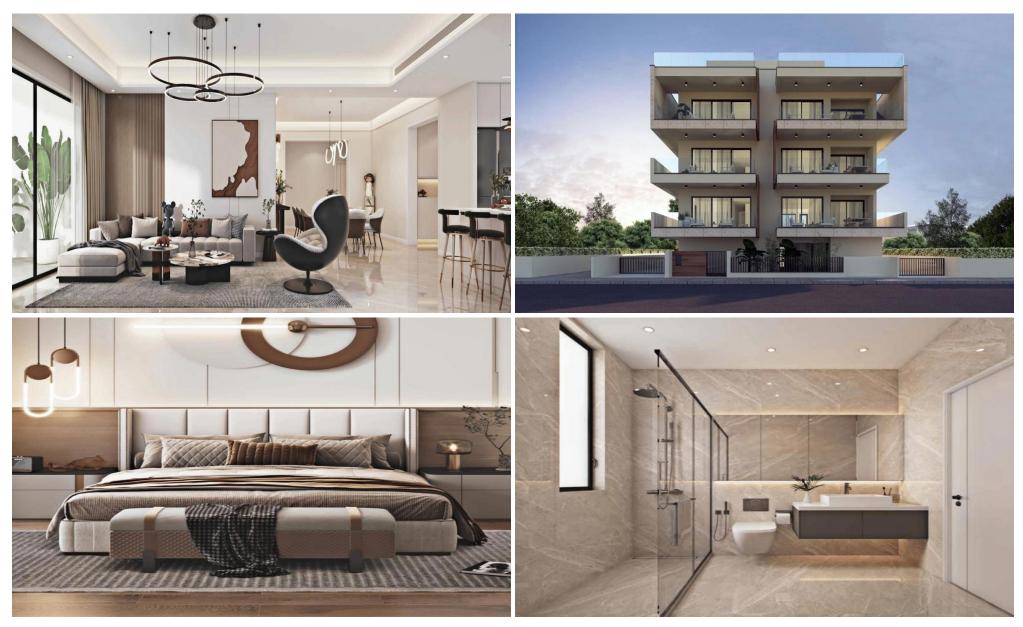

## 3 Bedroom Apartment for Sale in Limassol - Agios Athanasios

A unique new residential complex located in a quiet suburb of the Columbia district in Limassol. The complex consists of three floors, each with a spacious two-bedroom and three-bedroom apartment. Each residence is made to the highest standards. The price includes underfloor heating, video intercom. Additionally, the complex has video cameras for common areas, electric gates, covered parking and a storage room. The project is designed with a modern lifestyle in mind and combines impeccable architecture, premium amenities and a privileged location surrounded by nature. It is an ideal place for families and professionals who value comfort and privacy.