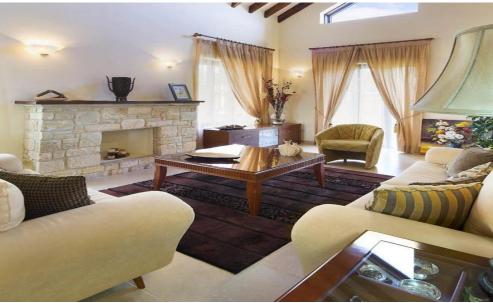

## 4 Bedroom House for Sale in Souni, Limassol District

A 4-bedroom, 3-bathroom house for sale in Souni, Limassol. Total area  $-200 \text{ m}^2$  (Ground floor  $-130 \text{ m}^2$ , Upper floor  $-64 \text{ m}^2$ , Covered veranda  $-6 \text{ m}^2$ ), plot size  $-521 \text{ m}^2$ . The house was built in 2012 and includes a solar and electric water heating system, swimming pool, paving around the house, a covered bar area with electrical points and a sink, BBQ, air conditioning in all rooms, central heating with radiators (diesel), provision for photovoltaic panel installation, and a storage shed. The property comes with a separate title deed.