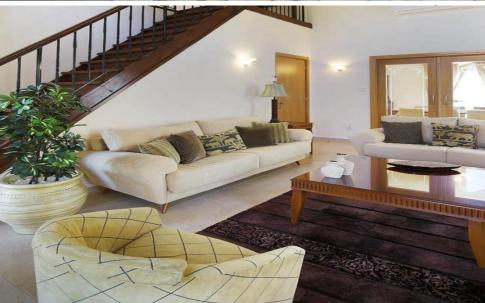

## 4 Bedroom House for Sale in Souni, Limassol District

A 4-bedroom, 3-bathroom house for sale in Souni, Limassol. Total area  $-200 \text{ m}^2$  (Ground floor  $-130 \text{ m}^2$ , Upper floor  $-64 \text{ m}^2$ , Covered veranda  $-6 \text{ m}^2$ ), plot size  $-521 \text{ m}^2$ . The house was built in 2012 and includes a solar and electric water heating system, swimming pool, paving around the house, a covered bar area with electrical points and a sink, BBQ, air conditioning in all rooms, central heating with radiators (diesel), provision for photovoltaic panel installation, and a storage shed. The property comes with a separate title deed.