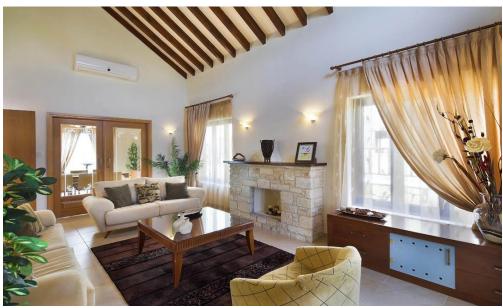

## 4 Bedroom House for Sale in Souni, Limassol District

A 4-bedroom, 3-bathroom house for sale in Souni, Limassol. Total area  $-200 \text{ m}^2$  (Ground floor  $-130 \text{ m}^2$ , Upper floor  $-64 \text{ m}^2$ , Covered veranda  $-6 \text{ m}^2$ ), plot size  $-521 \text{ m}^2$ . The house was built in 2012 and includes a solar and electric water heating system, swimming pool, paving around the house, a covered bar area with electrical points and a sink, BBQ, air conditioning in all rooms, central heating with radiators (diesel), provision for photovoltaic panel installation, and a storage shed. The property comes with a separate title deed.