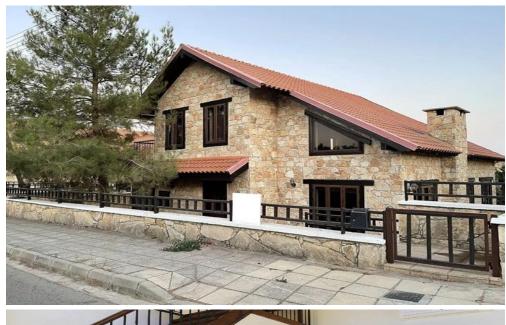

## 4 Bedroom House for Sale in Souni, Limassol District

A 4-bedroom, 3-bathroom house for sale in Souni, Limassol. Total area  $-200 \text{ m}^2$  (Ground floor  $-130 \text{ m}^2$ , Upper floor  $-64 \text{ m}^2$ , Covered veranda  $-6 \text{ m}^2$ ), plot size  $-521 \text{ m}^2$ . The house was built in 2012 and includes a solar and electric water heating system, swimming pool, paving around the house, a covered bar area with electrical points and a sink, BBQ, air conditioning in all rooms, central heating with radiators (diesel), provision for photovoltaic panel installation, and a storage shed. The property comes with a separate title deed.