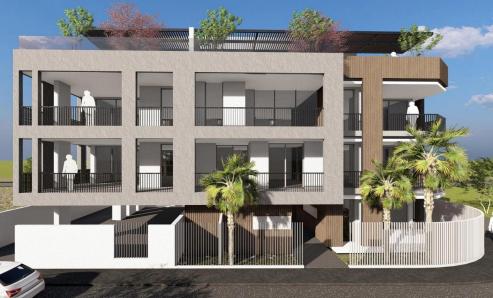

## 2 Bedroom Apartment for Sale in Livadia Larnakas, Larnaca District

Duplex penthouse with 2 bedrooms for sale in the prestigious area of Larnaca — Livadia. Modern design, thoughtful layout and high-quality materials. The apartment occupies 2 floors and has access to a private roof garden with barbecue area. The complex is equipped with a covered parking, an elevator and a video intercom system. The photovoltaic system and reliable thermal insulation ensure energy efficiency and comfort at any time of the year. The apartment meets the highest quality standards.