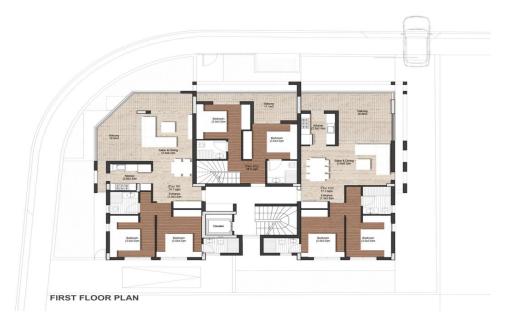

## 2 Bedroom Apartment for Sale in Livadia Larnakas, Larnaca District

Duplex penthouse with 2 bedrooms for sale in the prestigious area of Larnaca — Livadia. Modern design, thoughtful layout and high-quality materials. The apartment occupies 2 floors and has access to a private roof garden with barbecue area. The complex is equipped with a covered parking, an elevator and a video intercom system. The photovoltaic system and reliable thermal insulation ensure energy efficiency and comfort at any time of the year. The apartment meets the highest quality standards.

| Property Info     |                      | Plot / Area Info |              | Additional info  |                  |
|-------------------|----------------------|------------------|--------------|------------------|------------------|
| Covered Area      | ered Area <b>163</b> |                  |              | Reference Number | 129771           |
| Furnishing        | Unfurnished          | Parking          | Covered, Yes | Property type    | <b>Apartment</b> |
| Energy Efficiency | Α                    | Parking          |              | Condition        | <b>Brand New</b> |
| Air Conditioning  | No                   |                  |              | Bathrooms        | 3                |