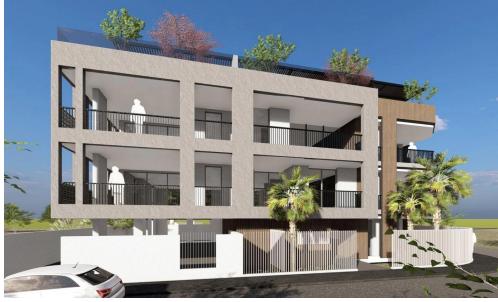

## 2 Bedroom Apartment for Sale in Livadia Larnakas, Larnaca District

Duplex penthouse with 2 bedrooms for sale in the prestigious area of Larnaca — Livadia. Modern design, thoughtful layout and high-quality materials. The apartment occupies 2 floors and has access to a private roof garden with barbecue area. The complex is equipped with a covered parking, an elevator and a video intercom system. The photovoltaic system and reliable thermal insulation ensure energy efficiency and comfort at any time of the year. The apartment meets the highest quality standards.