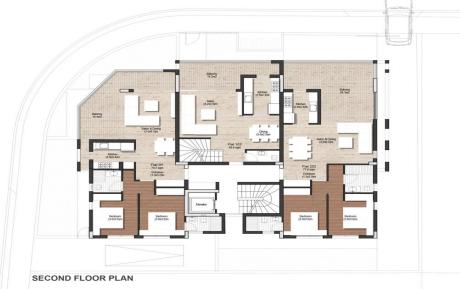

## 2 Bedroom Apartment for Sale in Livadia Larnakas, Larnaca District

Duplex penthouse with 2 bedrooms for sale in the prestigious area of Larnaca — Livadia. Modern design, thoughtful layout and high-quality materials. The apartment occupies 2 floors and has access to a private roof garden with barbecue area. The complex is equipped with a covered parking, an elevator and a video intercom system. The photovoltaic system and reliable thermal insulation ensure energy efficiency and comfort at any time of the year. The apartment meets the highest quality standards.

| Property Info     |                      | Plot / Area Info |              | Additional info  |                  |
|-------------------|----------------------|------------------|--------------|------------------|------------------|
| Covered Area      | ered Area <b>163</b> |                  |              | Reference Number | 129771           |
| Furnishing        | Unfurnished          | Parking          | Covered, Yes | Property type    | <b>Apartment</b> |
| Energy Efficiency | Α                    | Parking          |              | Condition        | <b>Brand New</b> |
| Air Conditioning  | No                   |                  |              | Bathrooms        | 3                |