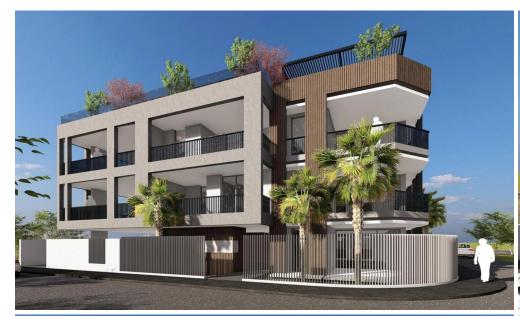

## 2 Bedroom Apartment for Sale in Livadia Larnakas, Larnaca District

Duplex penthouse with 2 bedrooms for sale in the prestigious area of Larnaca — Livadia. Modern design, thoughtful layout and high-quality materials. The apartment occupies 2 floors and has access to a private roof garden with barbecue area. The complex is equipped with a covered parking, an elevator and a video intercom system. The photovoltaic system and reliable thermal insulation ensure energy efficiency and comfort at any time of the year. The apartment meets the highest quality standards.