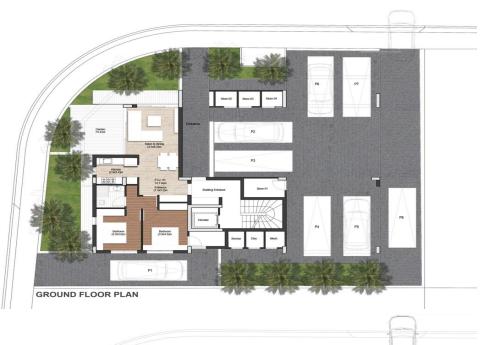

## 2 Bedroom Apartment for Sale in Livadia Larnakas, Larnaca District

Duplex penthouse with 2 bedrooms for sale in the prestigious area of Larnaca — Livadia. Modern design, thoughtful layout and high-quality materials. The apartment occupies 2 floors and has access to a private roof garden with barbecue area. The complex is equipped with a covered parking, an elevator and a video intercom system. The photovoltaic system and reliable thermal insulation ensure energy efficiency and comfort at any time of the year. The apartment meets the highest quality standards.

| Property Info     |                      | Plot / Area Info |              | Additional info  |                  |
|-------------------|----------------------|------------------|--------------|------------------|------------------|
| Covered Area      | ered Area <b>163</b> |                  |              | Reference Number | 129771           |
| Furnishing        | Unfurnished          | Parking          | Covered, Yes | Property type    | <b>Apartment</b> |
| Energy Efficiency | Α                    | Parking          |              | Condition        | <b>Brand New</b> |
| Air Conditioning  | No                   |                  |              | Bathrooms        | 3                |