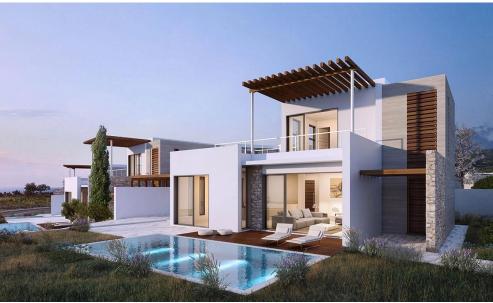

## 2 Bedroom House for Sale in Pegeia, Paphos District

Villa for sale in one of the best places in Peyia, in a new complex. Located on top of a hill, the plot has exceptional views of the surrounding Mediterranean countryside and the sea. The complex is located in the south-west of Cyprus, on the outskirts of the Akamas National Park. This prestigious area is famous for its beautiful views, wineries and orchards. There are three styles of villas available, each spacious and excellent in design, all have large windows blurring the boundaries between the inner house and the outside world. Despite the modern appearance, the architectural design reflects the Cypriot character and style using traditional stone, wood and marble.