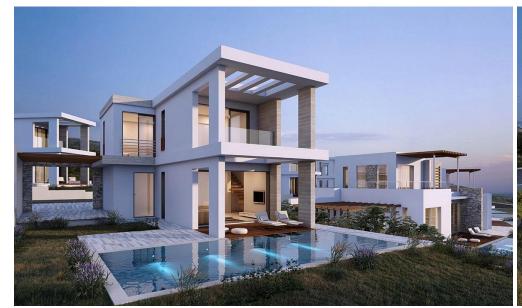

## 2 Bedroom House for Sale in Pegeia, Paphos District

Villa for sale in one of the best places in Peyia, in a new complex. Located on top of a hill, the plot has exceptional views of the surrounding Mediterranean countryside and the sea. The complex is located in the south-west of Cyprus, on the outskirts of the Akamas National Park. This prestigious area is famous for its beautiful views, wineries and orchards. There are three styles of villas available, each spacious and excellent in design, all have large windows blurring the boundaries between the inner house and the outside world. Despite the modern appearance, the architectural design reflects the Cypriot character and style using traditional stone, wood and marble.