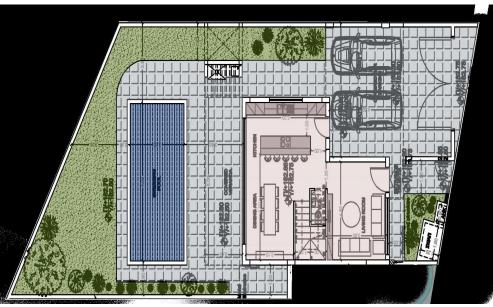

## **3 Bedroom House for Sale in Limassol - Agios Athanasios**

Luxury 3 bedroom villa for sale in a superb location of Agios Athanasios, with stunning sea views, offering a serene living experience. The villa is carefully designed for maximum comfort, functionality, efficiency and appearance. The living spaces are designed as an open-plan space connected to large covered balconies and dedicated gardens covering most of the designated areas. With floor-to-ceiling windows to soak up the sea views, large pools, barbecue area, spacious bedrooms and large wardrobes. Designed according to the highest quality standards and rated as energy efficient Class A+ villas, using photovoltaic panels, insulation throughout, electric car chargers, energy-saving applia...