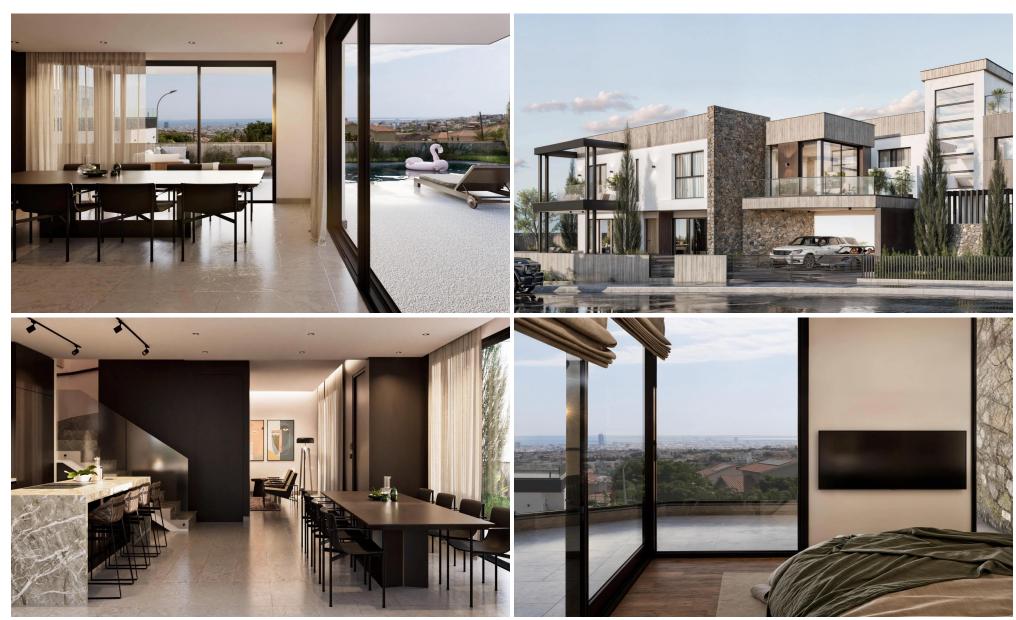

## **3 Bedroom House for Sale in Limassol - Agios Athanasios**

Luxury 3 bedroom villa for sale in a superb location of Agios Athanasios, with stunning sea views, offering a serene living experience. The villa is carefully designed for maximum comfort, functionality, efficiency and appearance. The living spaces are designed as an open-plan space connected to large covered balconies and dedicated gardens covering most of the designated areas. With floor-to-ceiling windows to soak up the sea views, large pools, barbecue area, spacious bedrooms and large wardrobes. Designed according to the highest quality standards and rated as energy efficient Class A+ villas, using photovoltaic panels, insulation throughout, electric car chargers, energy-saving applia...