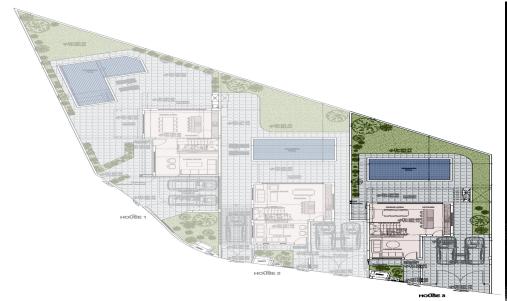

## **3 Bedroom House for Sale in Limassol - Agios Athanasios**

Luxury 3 bedroom villa for sale in a superb location of Agios Athanasios, with stunning sea views, offering a serene living experience. The villa is carefully designed for maximum comfort, functionality, efficiency and appearance. The living spaces are designed as an open-plan space connected to large covered balconies and dedicated gardens covering most of the designated areas. With floor-to-ceiling windows to soak up the sea views, large pools, barbecue area, spacious bedrooms and large wardrobes. Designed according to the highest quality standards and rated as energy efficient Class A+ villas, using photovoltaic panels, insulation throughout, electric car chargers, energy-saving applia...