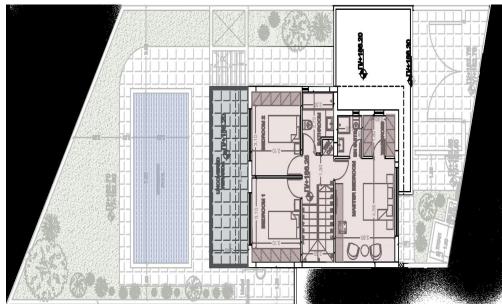

## **3 Bedroom House for Sale in Limassol - Agios Athanasios**

Luxury 3 bedroom villa for sale in a superb location of Agios Athanasios, with stunning sea views, offering a serene living experience. The villa is carefully designed for maximum comfort, functionality, efficiency and appearance. The living spaces are designed as an open-plan space connected to large covered balconies and dedicated gardens covering most of the designated areas. With floor-to-ceiling windows to soak up the sea views, large pools, barbecue area, spacious bedrooms and large wardrobes. Designed according to the highest quality standards and rated as energy efficient Class A+ villas, using photovoltaic panels, insulation throughout, electric car chargers, energy-saving applia...