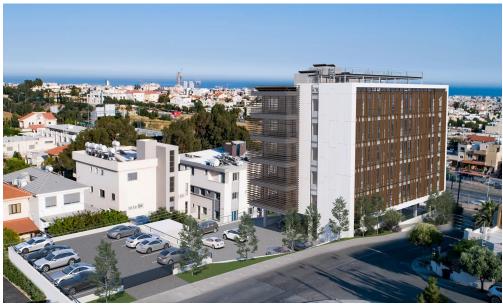

## 604m<sup>2</sup> Office for Sale in Limassol - Agia Fyla

Office for sale on the ground floor in a building under construction, Agia Fyla district, Limassol. It is located next to Limassol Highway. Special attention was paid to the equipment of modern office premises and spacious parking lots. Office space with a total area of 597 m<sup>2</sup>. The covered area is 468 m<sup>2</sup> and the covered parking is 74 m<sup>2</sup>. There are 11 parking spaces. On the floor there are two kitchens, two men's and two women's toilets.