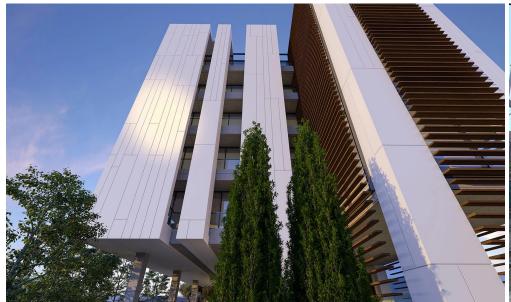

## 604m<sup>2</sup> Office for Sale in Limassol - Agia Fyla

Office for sale on the ground floor in a building under construction, Agia Fyla district, Limassol. It is located next to Limassol Highway. Special attention was paid to the equipment of modern office premises and spacious parking lots. Office space with a total area of 597 m<sup>2</sup>. The covered area is 468 m<sup>2</sup> and the covered parking is 74 m<sup>2</sup>. There are 11 parking spaces. On the floor there are two kitchens, two men's and two women's toilets.