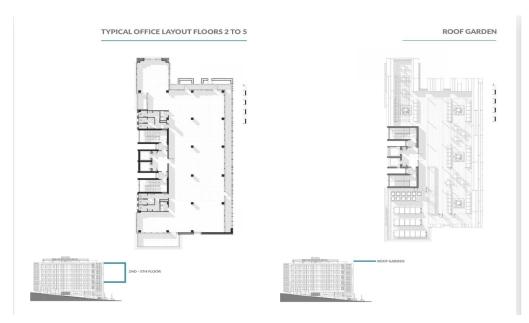

## 604m<sup>2</sup> Office for Sale in Limassol - Agia Fyla

Office for sale on the ground floor in a building under construction, Agia Fyla district, Limassol. It is located next to Limassol Highway. Special attention was paid to the equipment of modern office premises and spacious parking lots. Office space with a total area of 597 m<sup>2</sup>. The covered area is 468 m<sup>2</sup> and the covered parking is 74 m<sup>2</sup>. There are 11 parking spaces. On the floor there are two kitchens, two men's and two women's toilets.