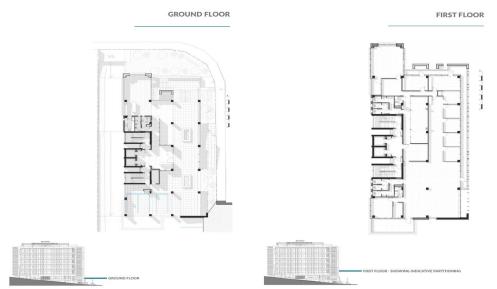

## 604m<sup>2</sup> Office for Sale in Limassol - Agia Fyla

Office for sale on the ground floor in a building under construction, Agia Fyla district, Limassol. It is located next to Limassol Highway. Special attention was paid to the equipment of modern office premises and spacious parking lots. Office space with a total area of 597 m<sup>2</sup>. The covered area is 468 m<sup>2</sup> and the covered parking is 74 m<sup>2</sup>. There are 11 parking spaces. On the floor there are two kitchens, two men's and two women's toilets.