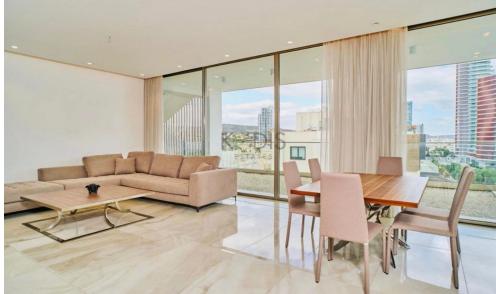

### 2 Bedroom Apartment for Sale in Limassol District

Located in Germasogeia Tourist area one of the most privileged areas in Limassol in a quiet neighborhood near other high-end developments and public parks.

- •2 Bedroom
- 2 Bathrooms
- internal area 97.09 m2
- covered veranda 30 m2
- cover parking