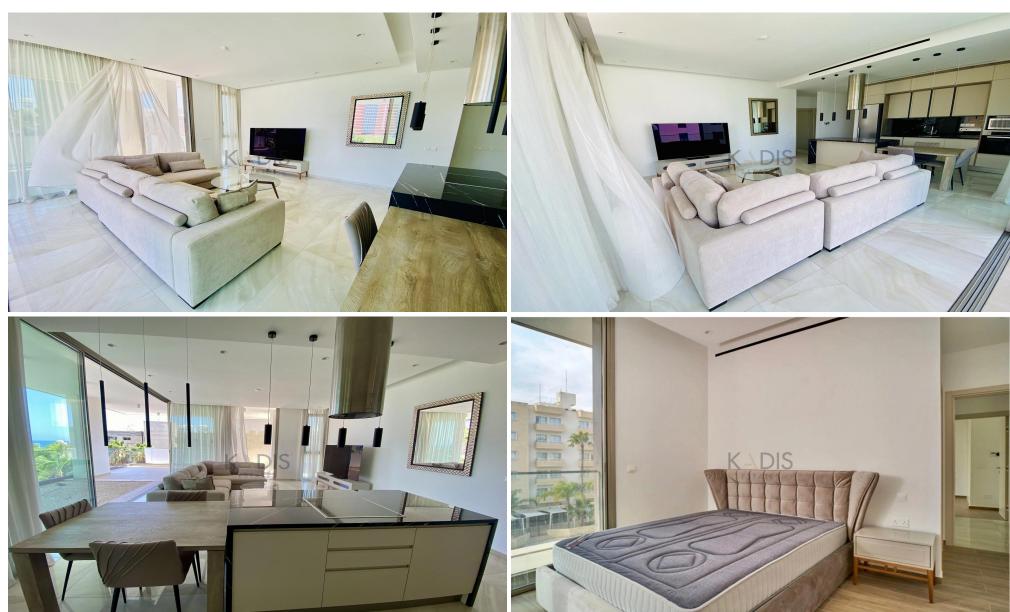

### 2 Bedroom Apartment for Sale in Limassol District

Located in Germasogeia Tourist area one of the most privileged areas in Limassol in a quiet neighborhood near other high-end developments and public parks.

- •2 Bedroom
- 2 Bathrooms
- internal area 97.09 m2
- covered veranda 30 m2
- cover parking