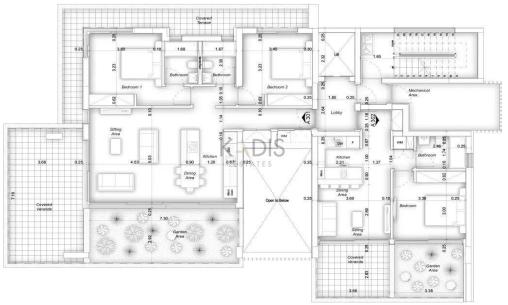

- •2 Bedroom
- 2 Bathrooms
- internal area 97.09 m2
- covered veranda 30 m2
- cover parking