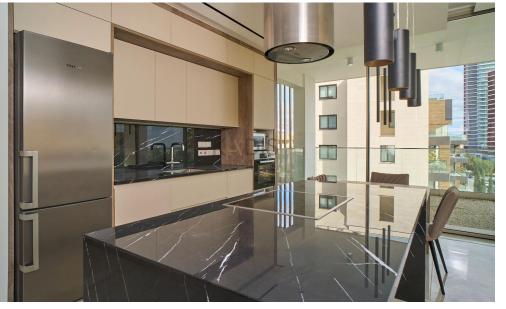

### 2 Bedroom Apartment for Sale in Limassol District

Located in Germasogeia Tourist area one of the most privileged areas in Limassol in a quiet neighborhood near other high-end developments and public parks.

- •2 Bedroom
- 2 Bathrooms
- internal area 97.09 m2
- covered veranda 30 m2
- cover parking

#### Features:

A saltwater swimming pool with , an outdoor physical exercise and yoga area and landscaped gardens at ground level.

State of the art underfloor heating, concealed air conditioning and a novelty, sophisticated air disinfection system approved by the Fraunhofer Institute (Germany).