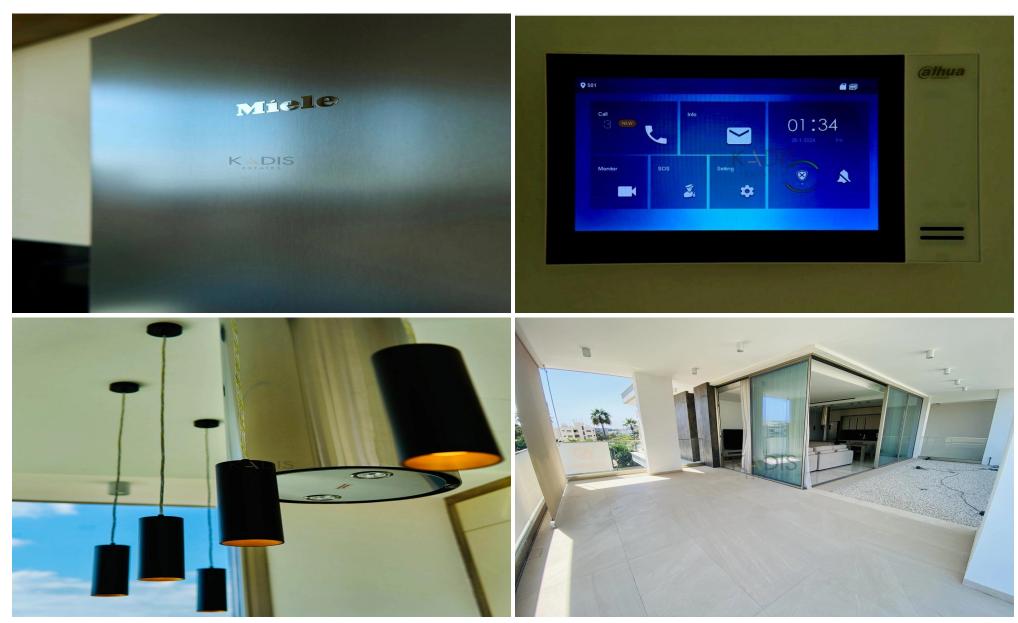

#### Features:

A saltwater swimming pool with , an outdoor physical exercise and yoga area and landscaped gardens at ground level.

State of the art underfloor heating, concealed air conditioning and a novelty, sophisticated air disinfection system approved by the Fraunhofer Institute (Germany).

Highly energy efficient class A building utilising renewable energy technologies.

\* En...

Property Info Plot / Area Info Additional info

Covered Area Heating Air Conditioning 97

Underfloor Heating, Yes All rooms, Yes