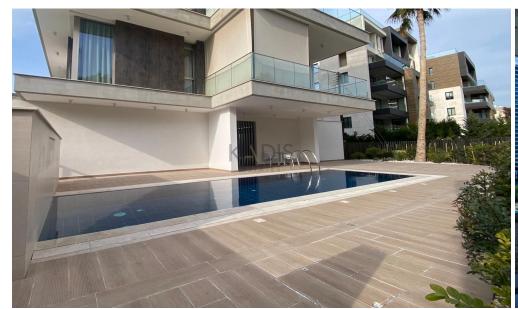

#### Features:

A saltwater swimming pool with , an outdoor physical exercise and yoga area and landscaped gardens at ground level.

State of the art underfloor heating, concealed air conditioning and a novelty, sophisticated air disinfection system approved by the Fraunhofer Institute (Germany).