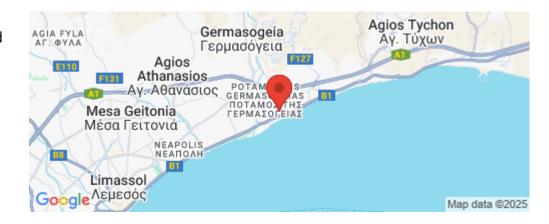

#### Location

• Garden Region: **Limassol** 

Coordinates: 34.699764918707 / 33.096165742466

Price: €875 000 + VAT

VAT for this property is €43,750 or €166,250. VAT usually is 19%. If it is your first purchase of property, you can have VAT reduced to 5% for the first 150sq.m. of the property.