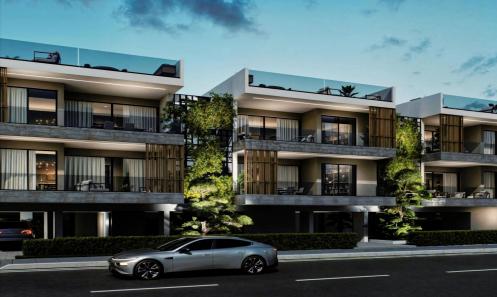

## 2 Bedroom Apartment for Sale in Nicosia District

- •2 bedrooms
- •2 W/C
- •Internal Area 87.2m2
- Covered Verandas 20.5m2
- Covered Parking
- Storage
- Photovoltaic Panels
- •Energy Efficiency "A"

| Property Info                 |                      | Plot / Area In | nfo          | Additional info  |                  |
|-------------------------------|----------------------|----------------|--------------|------------------|------------------|
|                               | 87<br>All rooms, Yes | Parking        |              | Reference Number | 10600            |
| Covered Area Air Conditioning |                      |                | Covered Ves  | Property type    | <b>Apartment</b> |
|                               |                      |                | Covered, Yes | Condition        | <b>Brand New</b> |
|                               |                      |                |              | Bathrooms        | 2                |

## Amenities Location

• Elevator Region: Nicosia

Coordinates: **35.1185656** / **33.3145382** 

**Price: €178 000 + VAT** 

VAT for this property is €8,900 or €33,820. VAT usually is 19%. If it is your first purchase of property, you can have VAT reduced to 5% for the first 150sq.m. of the property.