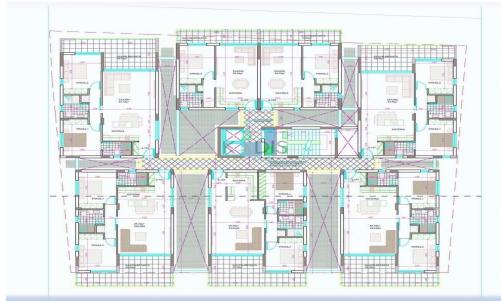

## 2 Bedroom Apartment for Sale in Nicosia District

- •2 bedrooms
- •2 W/C
- •Internal Area 87.2m2
- Covered Verandas 20.5m2
- Covered Parking
- Storage
- Photovoltaic Panels
- •Energy Efficiency "A"

| Property Info                 |                      | Plot / Area In | nfo          | Additional info  |                  |
|-------------------------------|----------------------|----------------|--------------|------------------|------------------|
|                               | 87<br>All rooms, Yes | Parking        |              | Reference Number | 10600            |
| Covered Area Air Conditioning |                      |                | Covered Ves  | Property type    | <b>Apartment</b> |
|                               |                      |                | Covered, Yes | Condition        | <b>Brand New</b> |
|                               |                      |                |              | Bathrooms        | 2                |