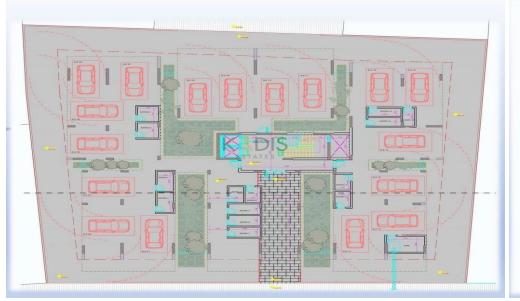

## 2 Bedroom Apartment for Sale in Nicosia District

- •2 bedrooms
- •2 W/C
- •Internal Area 87.2m2
- Covered Verandas 20.5m2
- Covered Parking
- Storage
- Photovoltaic Panels
- •Energy Efficiency "A"

| Property Info                 |                      | Plot / Area In | nfo          | Additional info  |                  |
|-------------------------------|----------------------|----------------|--------------|------------------|------------------|
|                               | 87<br>All rooms, Yes | Parking        |              | Reference Number | 10600            |
| Covered Area Air Conditioning |                      |                | Covered Ves  | Property type    | <b>Apartment</b> |
|                               |                      |                | Covered, Yes | Condition        | <b>Brand New</b> |
|                               |                      |                |              | Bathrooms        | 2                |

## Amenities Location

• Elevator Region: Nicosia

Coordinates: **35.1185656** / **33.3145382** 

**Price: €178 000 + VAT** 

VAT for this property is €8,900 or €33,820. VAT usually is 19%. If it is your first purchase of property, you can have VAT reduced to 5% for the first 150sq.m. of the property.