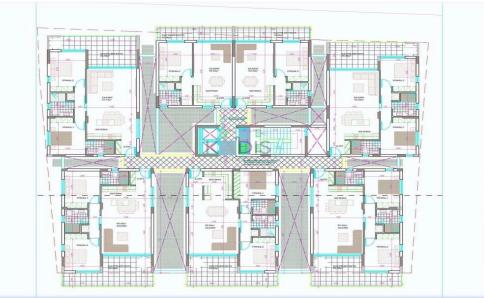

## 2 Bedroom Apartment for Sale in Nicosia District

- •2 bedrooms
- •2 W/C
- •Internal Area 87.2m2
- Covered Verandas 20.5m2
- Covered Parking
- Storage
- Photovoltaic Panels
- •Energy Efficiency "A"

| Property Info                 |                      | Plot / Area In | nfo          | Additional info  |                  |
|-------------------------------|----------------------|----------------|--------------|------------------|------------------|
|                               | 87<br>All rooms, Yes | Parking        |              | Reference Number | 10600            |
| Covered Area Air Conditioning |                      |                | Covered Ves  | Property type    | <b>Apartment</b> |
|                               |                      |                | Covered, Yes | Condition        | <b>Brand New</b> |
|                               |                      |                |              | Bathrooms        | 2                |