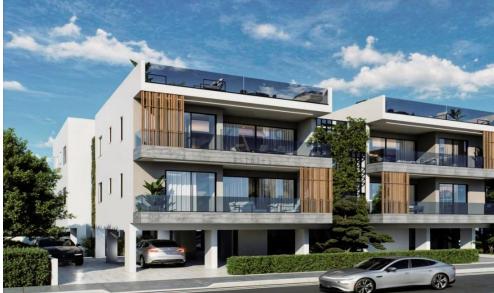

## 2 Bedroom Apartment for Sale in Nicosia District

- •2 bedrooms
- •2 W/C
- •Internal Area 87.2m2
- Covered Verandas 20.5m2
- Covered Parking
- Storage
- Photovoltaic Panels
- •Energy Efficiency "A"

| Property Info                 |                      | Plot / Area In | nfo          | Additional info  |                  |
|-------------------------------|----------------------|----------------|--------------|------------------|------------------|
|                               | 87<br>All rooms, Yes | Parking        |              | Reference Number | 10600            |
| Covered Area Air Conditioning |                      |                | Covered Ves  | Property type    | <b>Apartment</b> |
|                               |                      |                | Covered, Yes | Condition        | <b>Brand New</b> |
|                               |                      |                |              | Bathrooms        | 2                |

## Amenities Location

• Elevator Region: Nicosia

Coordinates: **35.1185656** / **33.3145382** 

**Price: €178 000 + VAT** 

VAT for this property is €8,900 or €33,820. VAT usually is 19%. If it is your first purchase of property, you can have VAT reduced to 5% for the first 150sq.m. of the property.