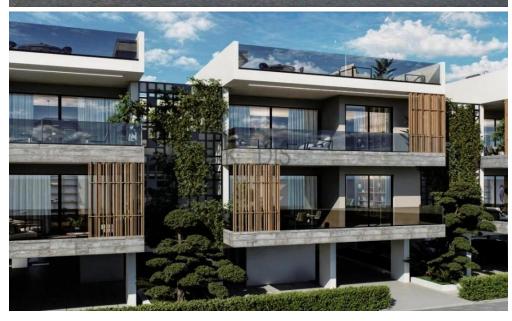

## 2 Bedroom Apartment for Sale in Nicosia District

- •2 bedrooms
- •2 W/C
- •Internal Area 87.2m2
- Covered Verandas 20.5m2
- Covered Parking
- Storage
- Photovoltaic Panels
- •Energy Efficiency "A"

| Property Info                 |                      | Plot / Area In | nfo          | Additional info  |                  |
|-------------------------------|----------------------|----------------|--------------|------------------|------------------|
|                               | 87<br>All rooms, Yes | Parking        |              | Reference Number | 10600            |
| Covered Area Air Conditioning |                      |                | Covered Ves  | Property type    | <b>Apartment</b> |
|                               |                      |                | Covered, Yes | Condition        | <b>Brand New</b> |
|                               |                      |                |              | Bathrooms        | 2                |

## Amenities Location

• Elevator Region: Nicosia

Coordinates: **35.1185656** / **33.3145382** 

**Price: €178 000 + VAT** 

VAT for this property is €8,900 or €33,820. VAT usually is 19%. If it is your first purchase of property, you can have VAT reduced to 5% for the first 150sq.m. of the property.