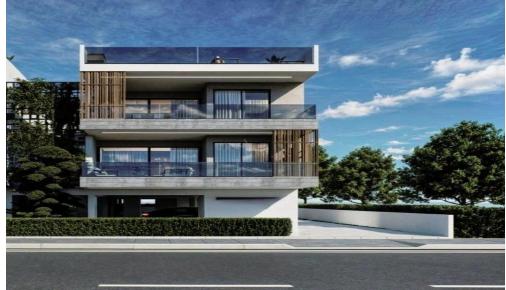

## 2 Bedroom Apartment for Sale in Nicosia District

- •2 bedrooms
- •2 W/C
- •Internal Area 87.2m2
- Covered Verandas 20.5m2
- Covered Parking
- Storage
- Photovoltaic Panels
- •Energy Efficiency "A"

| Property Info                 |                      | Plot / Area In | nfo          | Additional info  |                  |
|-------------------------------|----------------------|----------------|--------------|------------------|------------------|
|                               | 87<br>All rooms, Yes | Parking        |              | Reference Number | 10600            |
| Covered Area Air Conditioning |                      |                | Covered Ves  | Property type    | <b>Apartment</b> |
|                               |                      |                | Covered, Yes | Condition        | <b>Brand New</b> |
|                               |                      |                |              | Bathrooms        | 2                |

## Amenities Location

• Elevator Region: Nicosia

Coordinates: **35.1185656** / **33.3145382** 

**Price: €178 000 + VAT** 

VAT for this property is €8,900 or €33,820. VAT usually is 19%. If it is your first purchase of property, you can have VAT reduced to 5% for the first 150sq.m. of the property.