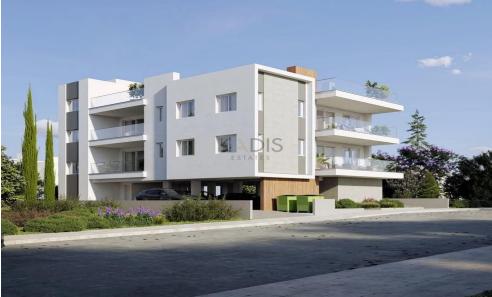

## 2 Bedroom Apartment for Sale in Dali, Nicosia District

- •2 bedrooms
- •2 W/C
- •Internal Area 75.2m2
- •Covered Verandas 11.7m2
- Covered Parking
- Storage
- •Energy Efficiency "A"

| Property Info                               |                                              | Plot / Area Info |              | Additional info                                    |                                      |
|---------------------------------------------|----------------------------------------------|------------------|--------------|----------------------------------------------------|--------------------------------------|
| Covered Area<br>Heating<br>Air Conditioning | 75<br>Central Heating, Yes<br>All rooms, Yes | Parking          | Covered, Yes | Reference Number Property type Condition Bathrooms | 10602<br>Apartment<br>Brand New<br>2 |