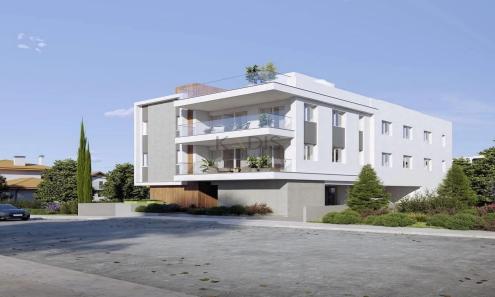

## 2 Bedroom Apartment for Sale in Dali, Nicosia District

- •2 bedrooms
- •2 W/C
- •Internal Area 75.2m2
- •Covered Verandas 11.7m2
- Covered Parking
- Storage
- •Energy Efficiency "A"

| Property Info                               |                                              | Plot / Area Info |              | Additional info                                    |                                      |
|---------------------------------------------|----------------------------------------------|------------------|--------------|----------------------------------------------------|--------------------------------------|
| Covered Area<br>Heating<br>Air Conditioning | 75<br>Central Heating, Yes<br>All rooms, Yes | Parking          | Covered, Yes | Reference Number Property type Condition Bathrooms | 10602<br>Apartment<br>Brand New<br>2 |