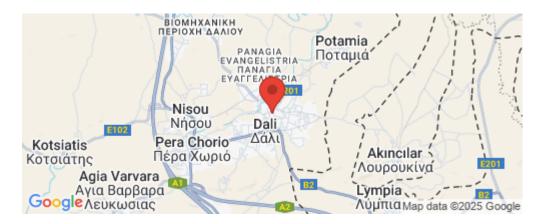

Amenities Location

Location: Dali Region: Nicosia

Coordinates: 35.024353182978 / 33.42172521164

Elevator

**Price: €160 000 + VAT** 

VAT for this property is €8,000 or €30,400. VAT usually is 19%. If it is your first purchase of property, you can have VAT reduced to 5% for the first 150sq.m. of the property.