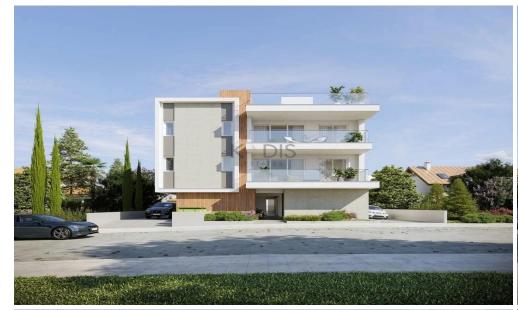

## 2 Bedroom Apartment for Sale in Dali, Nicosia District

- •2 bedrooms
- •2 W/C
- •Internal Area 75.2m2
- •Covered Verandas 11.7m2
- Covered Parking
- Storage
- •Energy Efficiency "A"

| Property Info                               |                                              | Plot / Area Info |              | Additional info                                    |                                      |
|---------------------------------------------|----------------------------------------------|------------------|--------------|----------------------------------------------------|--------------------------------------|
| Covered Area<br>Heating<br>Air Conditioning | 75<br>Central Heating, Yes<br>All rooms, Yes | Parking          | Covered, Yes | Reference Number Property type Condition Bathrooms | 10602<br>Apartment<br>Brand New<br>2 |