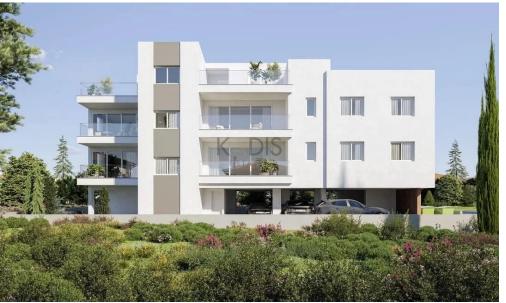

## 2 Bedroom Apartment for Sale in Dali, Nicosia District

- •2 bedrooms
- •2 W/C
- •Internal Area 75.2m2
- •Covered Verandas 11.7m2
- Covered Parking
- Storage
- •Energy Efficiency "A"

| Property Info                               |                                              | Plot / Area Info |              | Additional info                                    |                                      |
|---------------------------------------------|----------------------------------------------|------------------|--------------|----------------------------------------------------|--------------------------------------|
| Covered Area<br>Heating<br>Air Conditioning | 75<br>Central Heating, Yes<br>All rooms, Yes | Parking          | Covered, Yes | Reference Number Property type Condition Bathrooms | 10602<br>Apartment<br>Brand New<br>2 |