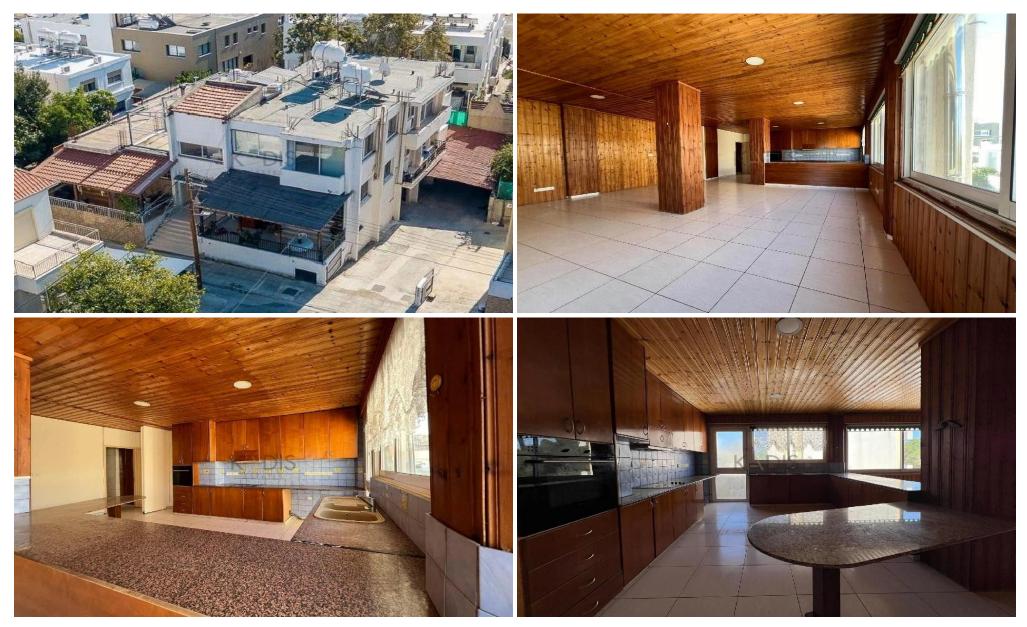

## 266m<sup>2</sup> Building for Sale in Limassol District

The ground floor house consists of an open plan living room with a dining room, a kitchen, three bedrooms, and a WC with a bathroom. The interior area is approximately 133 sq.m., covered verandas are approximately 8 sq.m. and uncovered verandas of approximately 21 sq.m.

The upper floor house consists of an open plan living room with a dining room, a kitchen, three bedrooms, and a WC with a bathroom. The interior area is approximately 133 sq.m. and covered verandas of approximately 8 sq.m.

The ground floor was built in 1994 while the upper floor was built in 2000.

| <b>Property Info</b> |     | Plot / Area Info |     | Additional info  |           |
|----------------------|-----|------------------|-----|------------------|-----------|
|                      |     |                  |     | Reference Number | 10605     |
| Covered Area         | 266 | Plot area        | 316 | Property type    | Building  |
|                      |     |                  |     | Condition        | Pre-Owned |