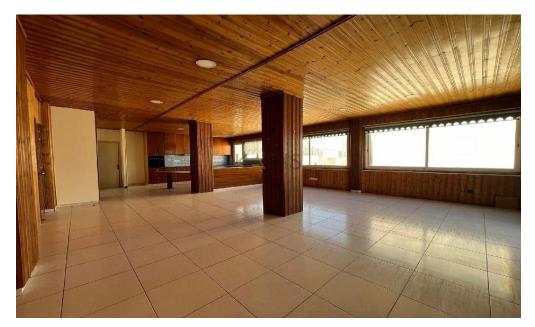

## 266m<sup>2</sup> Building for Sale in Limassol District

The ground floor house consists of an open plan living room with a dining room, a kitchen, three bedrooms, and a WC with a bathroom. The interior area is approximately 133 sq.m., covered verandas are approximately 8 sq.m. and uncovered verandas of approximately 21 sq.m.

The upper floor house consists of an open plan living room with a dining room, a kitchen, three bedrooms, and a WC with a bathroom. The interior area is approximately 133 sq.m. and covered verandas of approximately 8 sq.m.