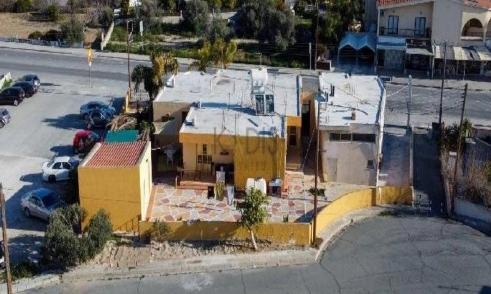

## 290m<sup>2</sup> Commercial for Sale in Aradippou, Larnaca District

- •Ground Floor Shop 109m2
- Mezzanine 55m2
- •Shop was built around 1993
- •House area 181m2
- Covered Veranda 30m2
- •Uncovered Veranda 18m2
- House was built in around 1980
- •Plot Area 954m2