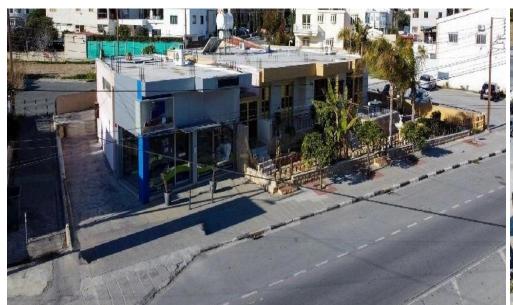

## 290m<sup>2</sup> Commercial for Sale in Aradippou, Larnaca District

- •Ground Floor Shop 109m2
- Mezzanine 55m2
- •Shop was built around 1993
- •House area 181m2
- Covered Veranda 30m2
- •Uncovered Veranda 18m2
- House was built in around 1980
- •Plot Area 954m2