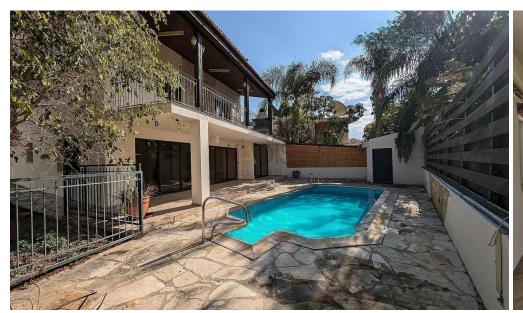

## 3 Bedroom House for Sale in Limassol - Agia Fyla

- 3 bedrooms
- •3 W/C
- •Internal Area 230m2
- Uncovered Verandas 25m2
- •Plot Area 608m2
- Covered Parking
- •Swimming Pool
- Garden
- Office
- Basement