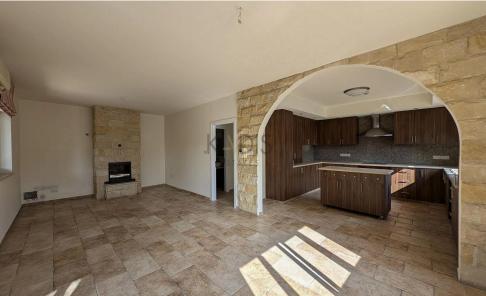

## 3 Bedroom House for Sale in Limassol - Agia Fyla

- 3 bedrooms
- •3 W/C
- •Internal Area 230m2
- Uncovered Verandas 25m2
- •Plot Area 608m2
- Covered Parking
- •Swimming Pool
- Garden
- Office
- Basement