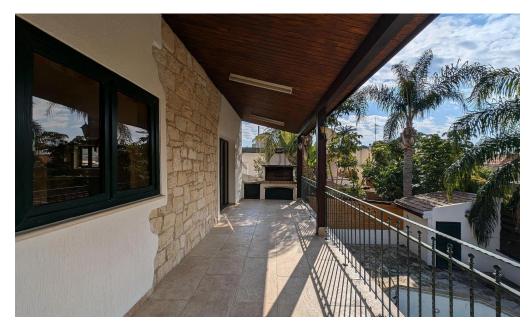

## 3 Bedroom House for Sale in Limassol - Agia Fyla

- 3 bedrooms
- •3 W/C
- •Internal Area 230m2
- Uncovered Verandas 25m2
- •Plot Area 608m2
- Covered Parking
- •Swimming Pool
- Garden
- Office
- Basement