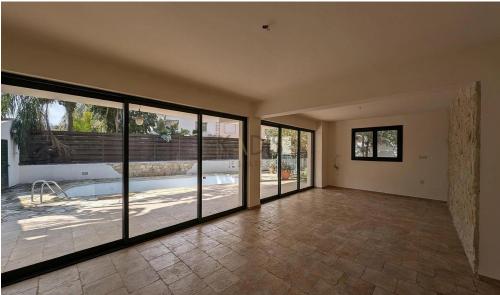

## 3 Bedroom House for Sale in Limassol - Agia Fyla

- 3 bedrooms
- •3 W/C
- •Internal Area 230m2
- Uncovered Verandas 25m2
- •Plot Area 608m2
- Covered Parking
- •Swimming Pool
- Garden
- Office
- Basement

| Property Info |     | Plot / Area Info  |              |
|---------------|-----|-------------------|--------------|
| Covered Area  | 230 | Plot area<br>Pool | 608<br>Yes   |
| Covered Area  | 230 | Parking           | Covered, Yes |