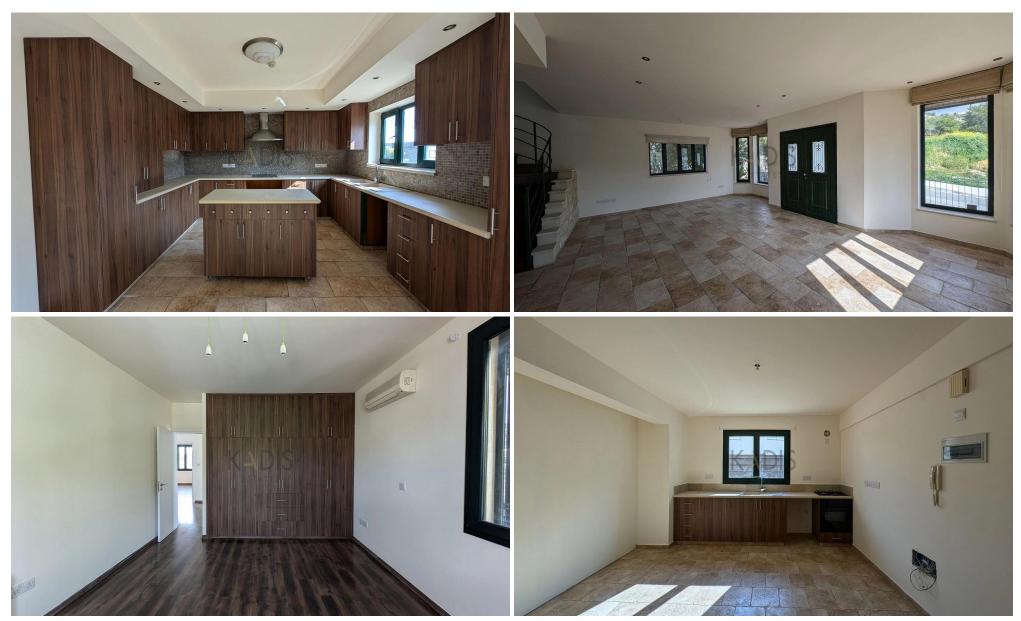

## 3 Bedroom House for Sale in Limassol - Agia Fyla

- 3 bedrooms
- •3 W/C
- •Internal Area 230m2
- Uncovered Verandas 25m2
- •Plot Area 608m2
- Covered Parking
- •Swimming Pool
- Garden
- Office
- Basement

| Property Info |     | Plot / Area Info  |              |
|---------------|-----|-------------------|--------------|
| Covered Area  | 230 | Plot area<br>Pool | 608<br>Yes   |
| Covered Area  | 230 | Parking           | Covered, Yes |