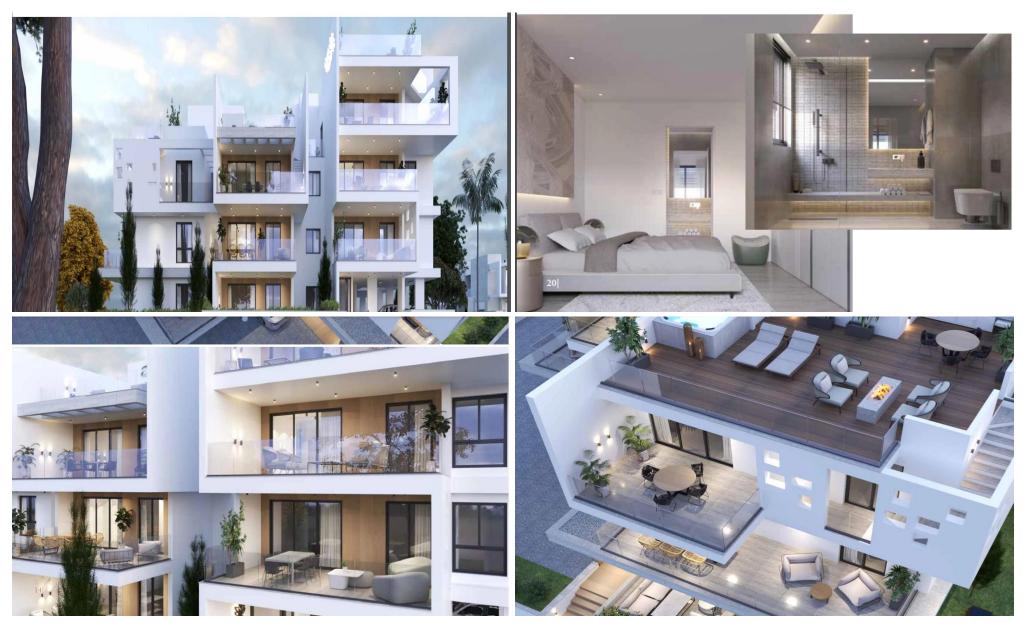

## 3 Bedroom Apartment for Sale in Aradippou, Larnaca District

First floor luxurious apartment for sale in Aradippou, Larnaca. The property consists of three bedrooms and three bathrooms (1 ensuite), it has spacious covered balconies whose sole purpose is to secure and maximize the comfortable and private quality of life of its owners. Furthermore, the apartment benefits from a parking bay and storage room on the ground floor. The property is located in a very exclusive and prestigious urban area just a mere stone's throw away from Larnaca, Blue Flag Beaches.

| Property Info          |             | Plot / Area Info |              | Additional info  |                  |
|------------------------|-------------|------------------|--------------|------------------|------------------|
| Covered Area           | 128         |                  |              |                  |                  |
| Covered Veranda        | 31          |                  |              | Reference Number | 40105            |
| Floor Number           | 1           | Parking          | Covered, Yes | Property type    | <b>Apartment</b> |
| Total Number of Floors | 3           |                  |              | Bathrooms        | 3                |
| Furnishing             | Unfurnished |                  |              |                  |                  |