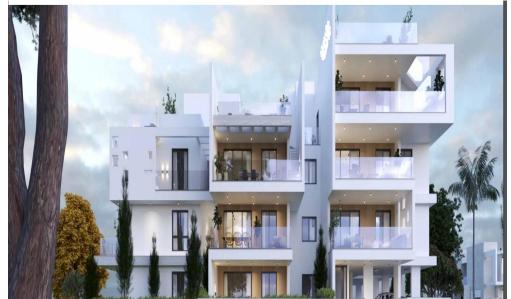

## 3 Bedroom Apartment for Sale in Aradippou, Larnaca District

Second floor luxurious apartment for sale in Aradippou, Larnaca. The property consists of three bedrooms and three bathrooms (1 ensuite), it has spacious covered balconies whose sole purpose is to secure and maximize the comfortable and private quality of life of its owners. Furthermore, the apartment benefits from a parking bay and a storage room on the ground floor. The property is located in a very exclusive and prestigious urban area just a mere stone's throw away from Larnaca, Blue Flag Beaches.

| Property Info          |             | Plot / Area Info |              | Additional info  |                  |
|------------------------|-------------|------------------|--------------|------------------|------------------|
| Covered Area           | 117         |                  |              |                  |                  |
| Covered Veranda        | 20          |                  |              | Reference Number | 40115            |
| Floor Number           | 2           | Parking          | Covered, Yes | Property type    | <b>Apartment</b> |
| Total Number of Floors | 3           |                  |              | Bathrooms        | 3                |
| Furnishing             | Unfurnished |                  |              |                  |                  |