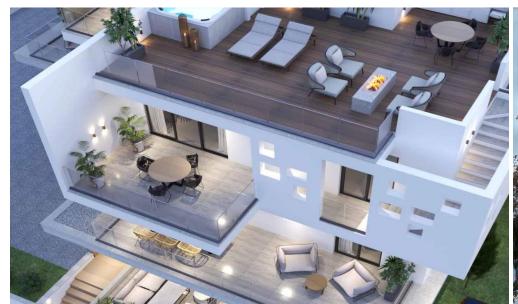

## 3 Bedroom Apartment for Sale in Aradippou, Larnaca District

First floor luxurious apartment for sale in Aradippou, Larnaca. The property consists of three bedrooms and three bathrooms (1 ensuite), it has spacious covered balconies whose sole purpose is to secure and maximize the comfortable and private quality of life of its owners. Furthermore, the apartment benefits from a parking bay and a storage room on the ground floor. The property is located in a very exclusive and prestigious urban area just a mere stone's throw away from Larnaca, Blue Flag Beaches.

| Property Info          |             | Plot / Area Info |              | Additional info  |                  |
|------------------------|-------------|------------------|--------------|------------------|------------------|
| Covered Area           | 135         |                  |              |                  |                  |
| Covered Veranda        | 38          |                  |              | Reference Number | 52345            |
| Floor Number           | 1           | Parking          | Covered, Yes | Property type    | <b>Apartment</b> |
| Total Number of Floors | 3           |                  |              | Bathrooms        | 3                |
| Furnishing             | Unfurnished |                  |              |                  |                  |