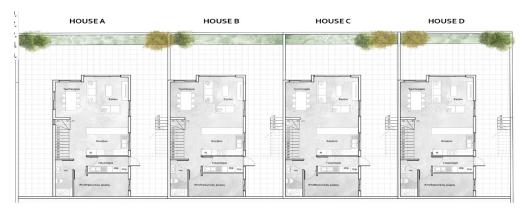

## 3 Bedroom House for Sale in Limassol District

Lovely new 3 bedroom detached houses off plan to be build on a high point on the Agia Phyla Hills offering unobstructed lovely countryside views all the way to the sea. Agia Phyla is a thriving community with an abundance of amenities such as supermarkets bakeries pharmacies schools restaurants etc. Due to the lay of the land the entrance of the house from the road is actually on the upper floor of the house where are the bedrooms but with a separation from the guests. On this floor there is the master bedroom with an en suite bathroom another 2 spacious bedrooms and the family bathroom. A staircase leads us down to the lower level with the open plan kitchen and living area. There is also...

| Property Info          |     | Plot / Area Info |     | Additional info  |         |
|------------------------|-----|------------------|-----|------------------|---------|
| Covered Area           | 147 |                  |     | Reference Number | VL45191 |
| Total Number of Floors | 2   | Plot area        | 184 | Property type    | House   |
| Energy Efficiency      | Α   |                  |     | Bathrooms        | 3       |