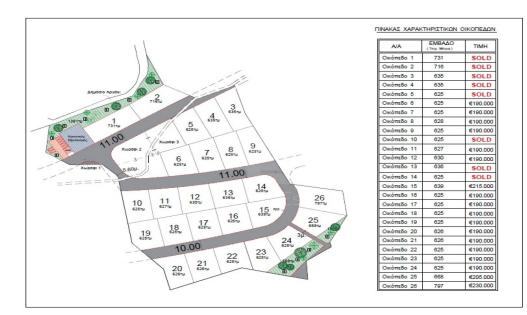

## 625m<sup>2</sup> Plot for Sale in Palodeia, Limassol District

Excellent new residential plots under separation in a beautiful location in Palodia with close easy reach to all the private schools of the area The Heritage Pascal The Island and the new road leading either towards the Troodos mountain range or down to the city.

Amenities Location

Location: Palodeia Region: Limassol

**Price: €190 000 + VAT** 

VAT Excluded

Title transfer fee ~€4 200.00

Price per SQM €304.00/m²

Common expenses None