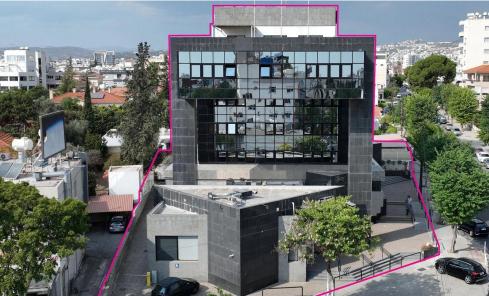

## 2794m<sup>2</sup> Building for Sale in Limassol District

UNIQUE INVESTMENT OPPORTUNITY INCOME PRODUCING ASSET A commercial building primely located on the corner of Arch.Makarios Avenue and loannou Polemi street in Apostoloi Petrou Pavlou parish of Limassol Municipality. The immediate area is characterized by high rise buildings with shops on the ground floor and offices apartments on the upper floors. The property is partially rented to a major local banking institution covering part of the basement whole ground floor and mezzanine. The building has 7 levels constituted of a basement a ground floor with a mezzanine and five floors. The ground floor and mezzanine consist of a reception area offices kitchen storage room ATMs and toilets. Ground ...