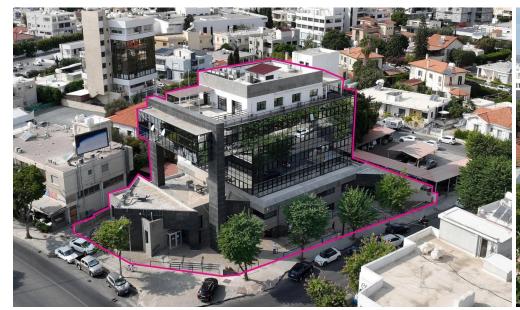

## 2794m<sup>2</sup> Building for Sale in Limassol District

UNIQUE INVESTMENT OPPORTUNITY INCOME PRODUCING ASSET A commercial building primely located on the corner of Arch.Makarios Avenue and loannou Polemi street in Apostoloi Petrou Pavlou parish of Limassol Municipality. The immediate area is characterized by high rise buildings with shops on the ground floor and offices apartments on the upper floors. The property is partially rented to a major local banking institution covering part of the basement whole ground floor and mezzanine. The building has 7 levels constituted of a basement a ground floor with a mezzanine and five floors. The ground floor and mezzanine consist of a reception area offices kitchen storage room ATMs and toilets. Ground ...