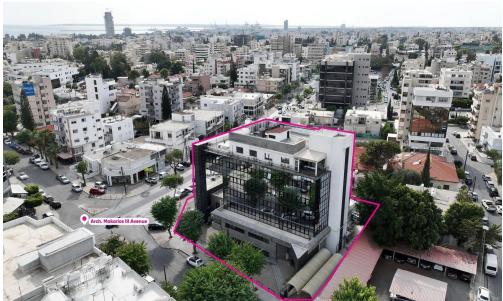

## 2794m<sup>2</sup> Building for Sale in Limassol District

UNIQUE INVESTMENT OPPORTUNITY INCOME PRODUCING ASSET A commercial building primely located on the corner of Arch.Makarios Avenue and loannou Polemi street in Apostoloi Petrou Pavlou parish of Limassol Municipality. The immediate area is characterized by high rise buildings with shops on the ground floor and offices apartments on the upper floors. The property is partially rented to a major local banking institution covering part of the basement whole ground floor and mezzanine. The building has 7 levels constituted of a basement a ground floor with a mezzanine and five floors. The ground floor and mezzanine consist of a reception area offices kitchen storage room ATMs and toilets. Ground ...