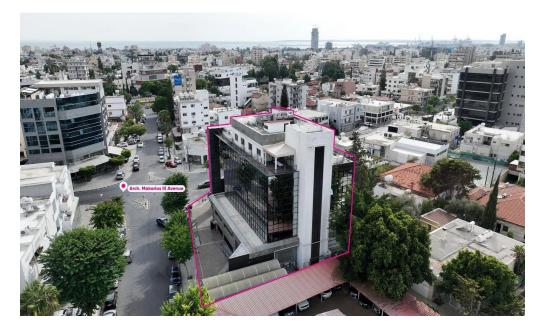

## 2794m<sup>2</sup> Building for Sale in Limassol District

UNIQUE INVESTMENT OPPORTUNITY INCOME PRODUCING ASSET A commercial building primely located on the corner of Arch.Makarios Avenue and loannou Polemi street in Apostoloi Petrou Pavlou parish of Limassol Municipality. The immediate area is characterized by high rise buildings with shops on the ground floor and offices apartments on the upper floors. The property is partially rented to a major local banking institution covering part of the basement whole ground floor and mezzanine. The building has 7 levels constituted of a basement a ground floor with a mezzanine and five floors. The ground floor and mezzanine consist of a reception area offices kitchen storage room ATMs and toilets. Ground ...