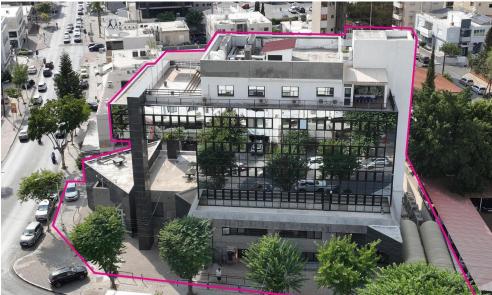

## 2794m<sup>2</sup> Building for Sale in Limassol District

UNIQUE INVESTMENT OPPORTUNITY INCOME PRODUCING ASSET A commercial building primely located on the corner of Arch.Makarios Avenue and loannou Polemi street in Apostoloi Petrou Pavlou parish of Limassol Municipality. The immediate area is characterized by high rise buildings with shops on the ground floor and offices apartments on the upper floors. The property is partially rented to a major local banking institution covering part of the basement whole ground floor and mezzanine. The building has 7 levels constituted of a basement a ground floor with a mezzanine and five floors. The ground floor and mezzanine consist of a reception area offices kitchen storage room ATMs and toilets. Ground ...