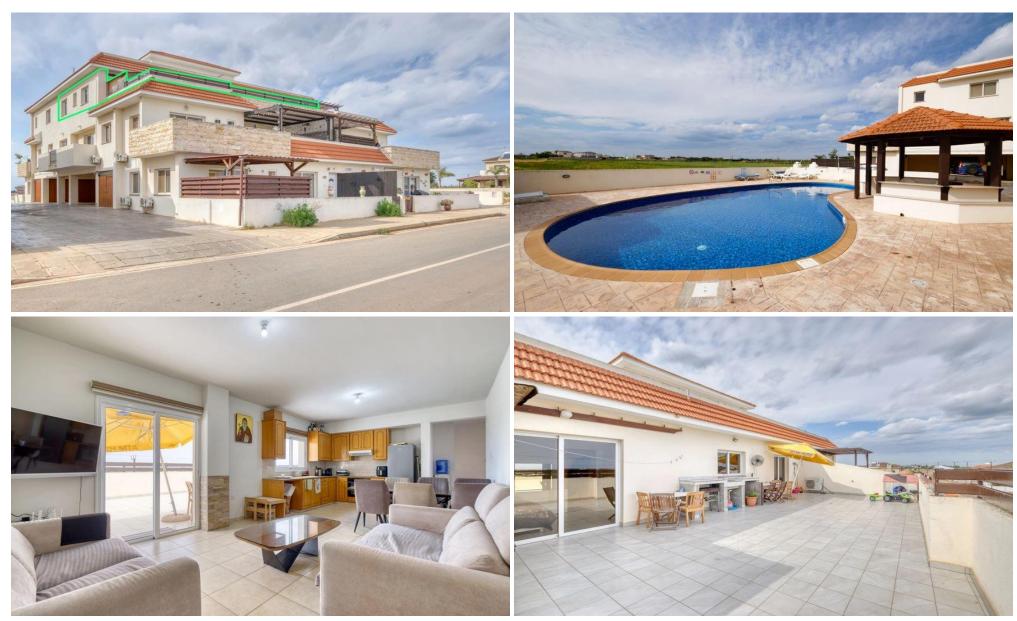

## 2 Bedroom Apartment for Sale in Liopetri, Famagusta District

Two Bedroom Penthouse Apartment For Sale in Liopetri with Title Deeds This well presented 2nd floor two bedroom apartment with large private balcony is located in the heart of Liopetri village with a short distance to all local amenities, including bakery, supermarkets, bank, schools and church. Also a short drive to the fabulous Ayia Thekla beach and motorway A3 with exits towards Ayia Napa, Paralimni and Larnaca. The property comes with an open plan living, dining and kitchen area leads out onto a 62 m2 private balcony with views over the countryside. There are two double bedrooms with fitted wardrobes and a fully tiled family bathroom. The master bedroom also ben...