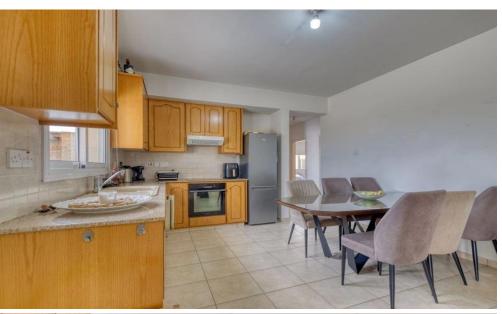

## 2 Bedroom Apartment for Sale in Liopetri, Famagusta District

Two Bedroom Penthouse Apartment For Sale in Liopetri with Title Deeds This well presented 2nd floor two bedroom apartment with large private balcony is located in the heart of Liopetri village with a short distance to all local amenities, including bakery, supermarkets, bank, schools and church. Also a short drive to the fabulous Ayia Thekla beach and motorway A3 with exits towards Ayia Napa, Paralimni and Larnaca. The property comes with an open plan living, dining and kitchen area leads out onto a 62 m2 private balcony with views over the countryside. There are two double bedrooms with fitted wardrobes and a fully tiled family bathroom. The master bedroom also ben...