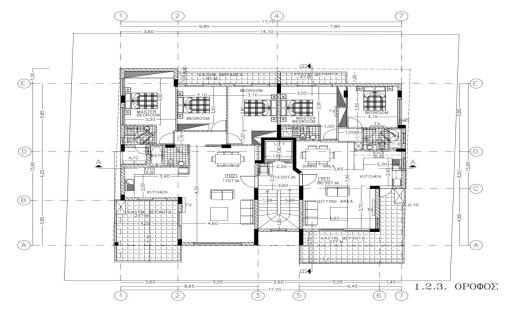

An excellent opportunity for investment, permanent residence, or a stylish city home in Limassol.

Contact us for more details!

| Property Info            |     | Plot / Area Info |              | <b>Additional info</b> |                           |
|--------------------------|-----|------------------|--------------|------------------------|---------------------------|
| Covered Area             | 143 |                  |              | Reference Number       | 235423                    |
| Covered Veranda          | 27  |                  |              | Property type          | Apartment                 |
| Floor Number             | 2   | Parking          | Covered, Yes | Condition              | <b>Under Construction</b> |
| Total Number of Floors 3 |     |                  |              | Construction Year      | 2026                      |
| <b>Energy Efficiency</b> | Α   |                  |              | Bathrooms              | 2                         |