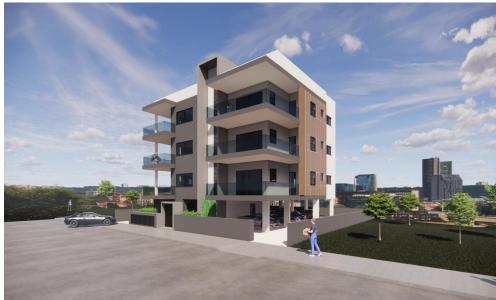

## **3 Bedroom Apartment for Sale in Limassol - Kapsalos**

Luxury 3-Bedroom Apartments in Naafi, Limassol

Located in the prestigious Naafi area, this exclusive development features six luxury apartments, designed for modern living with high-quality finishes and spacious interiors.

Spacious layouts with contemporary design One parking space per apartment Private storage

Prime Location
Easy access to the city center and key amenities
Located in a well-established residential area
Close to schools, shops, and entertainment options

An excellent opportunity for investment, permanent residence, or a stylish city home in Limassol.

Contact us for more details!

| Property Info            |     | Plot / Area Info |              | <b>Additional info</b> |                           |
|--------------------------|-----|------------------|--------------|------------------------|---------------------------|
| Covered Area             | 143 |                  |              | Reference Number       | 235423                    |
| Covered Veranda          | 27  |                  |              | Property type          | Apartment                 |
| Floor Number             | 2   | Parking          | Covered, Yes | Condition              | <b>Under Construction</b> |
| Total Number of Floors 3 |     |                  |              | Construction Year      | 2026                      |
| <b>Energy Efficiency</b> | Α   |                  |              | Bathrooms              | 2                         |