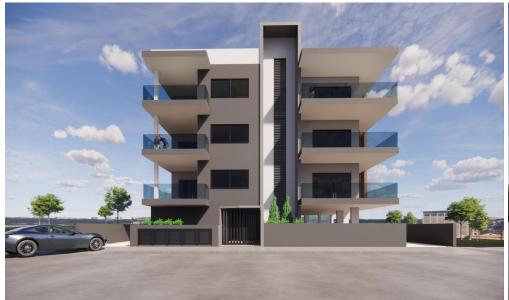

## **3 Bedroom Apartment for Sale in Limassol - Kapsalos**

Luxury 3-Bedroom Apartments in Naafi, Limassol

Located in the prestigious Naafi area, this exclusive development features six luxury apartments, designed for modern living with high-quality finishes and spacious interiors.

Spacious layouts with contemporary design One parking space per apartment Private storage

Prime Location
Easy access to the city center and key amenities
Located in a well-established residential area
Close to schools, shops, and entertainment options

An excellent opportunity for investment, permanent residence, or a stylish city home in Limassol.

Contact us for more details!

| Property Info            |     | Plot / Area Info |              | <b>Additional info</b> |                           |
|--------------------------|-----|------------------|--------------|------------------------|---------------------------|
| Covered Area             | 143 |                  |              | Reference Number       | 235423                    |
| Covered Veranda          | 27  |                  |              | Property type          | Apartment                 |
| Floor Number             | 2   | Parking          | Covered, Yes | Condition              | <b>Under Construction</b> |
| Total Number of Floors 3 |     |                  |              | Construction Year      | 2026                      |
| <b>Energy Efficiency</b> | Α   |                  |              | Bathrooms              | 2                         |