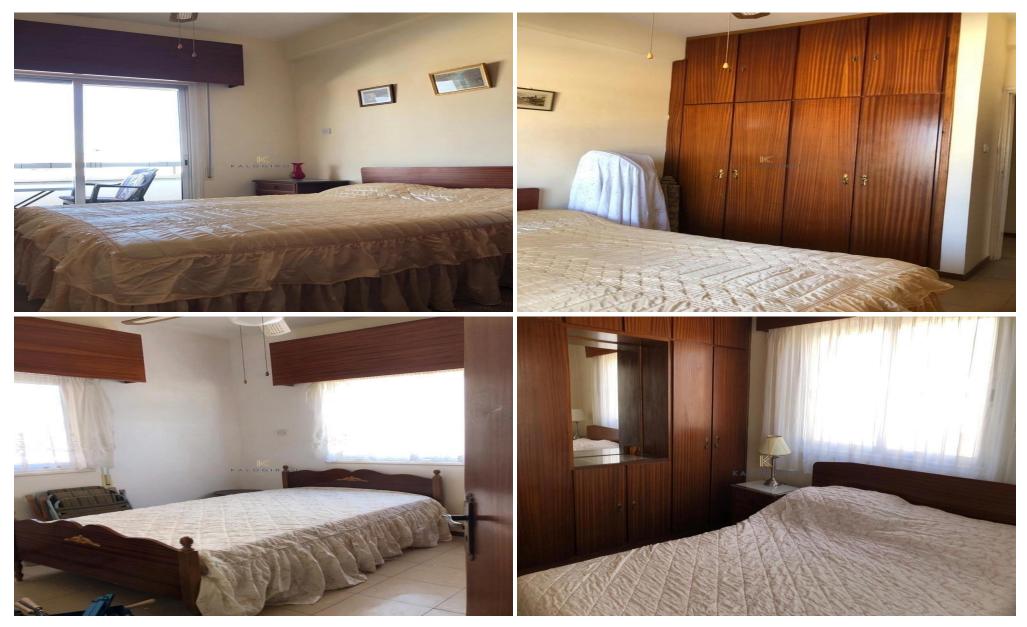

Apartment for Sale in Mall area, Larnaca. The property consists of a separate kitchen, living room with dining area, three bedrooms, one bathroom, one guest toilet, 2WC, storage room, electrical appliances, covered veranda and uncovered parking. The property is fully furnished. The area of the property is cha...