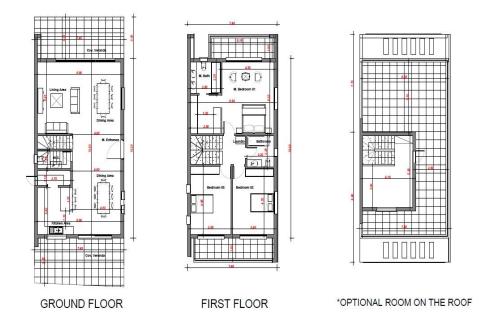

## 3 Bedroom House for Sale in Agia Marinouda, Paphos District

This is a new complex of detached villas with a beautiful ultramodern design. Located in the prestigious residential area of Geroskipou – Ayia Marinuda, Paphos, close to all local amenities such as supermarket, kiosks, cafes, bakeries, butcher shop, golf and more, within walking distance! Just 5 minutes from the most popular sandy beach of Paphos. Suitable for permanent residence in Cyprus – an accelerated process. Energy efficiency A. There is a place on site to equip the facility with a private swimming pool. The property is ideal for lovers of a comfortable lifestyle, away from the noise of the city. The accommodation is suitable for recreation or can be used for investment...