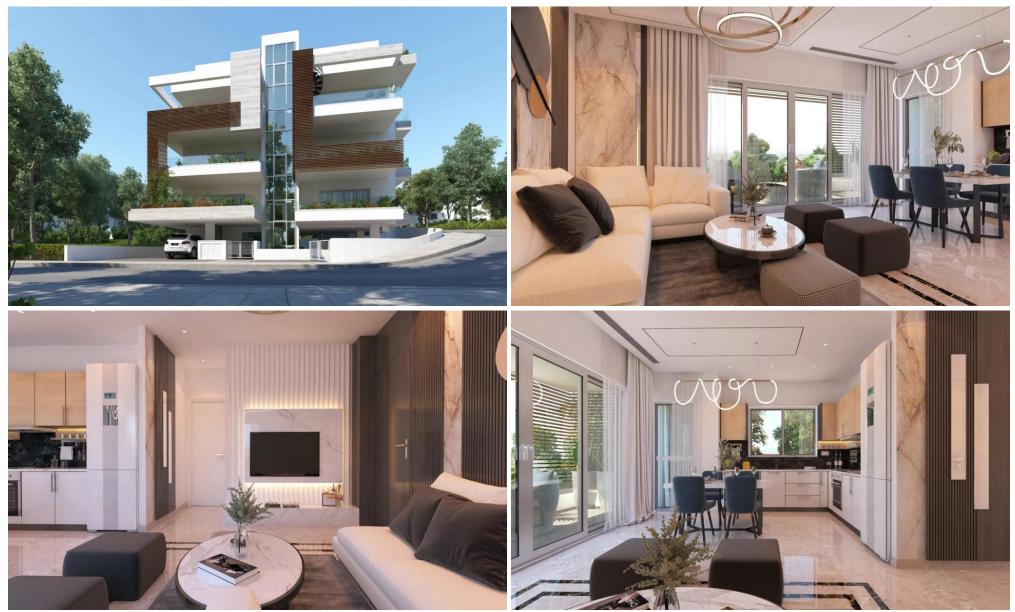

### 2 Bedroom Apartment for Sale in Ypsonas, Limassol District

Located in a fast-growing district of Ypsonas, this exclusive residential development features six spacious two-bedroom apartments that offer stunning panoramic sea views and contemporary elegance. The project is designed to provide a perfect balance of comfort, functionality, and investment potential. Each apartment includes an open-plan kitchen, a guest toilet, and a well-appointed bathroom. Floor-to-ceiling double-glazed windows fill the interiors with natural light and enhance the sense of space. Bedrooms are finished with premium parquet flooring, and kitchens boast elegant granite countertops that elevate the overall aesthetic. Expansive covered verandas extend the living areas, whi...