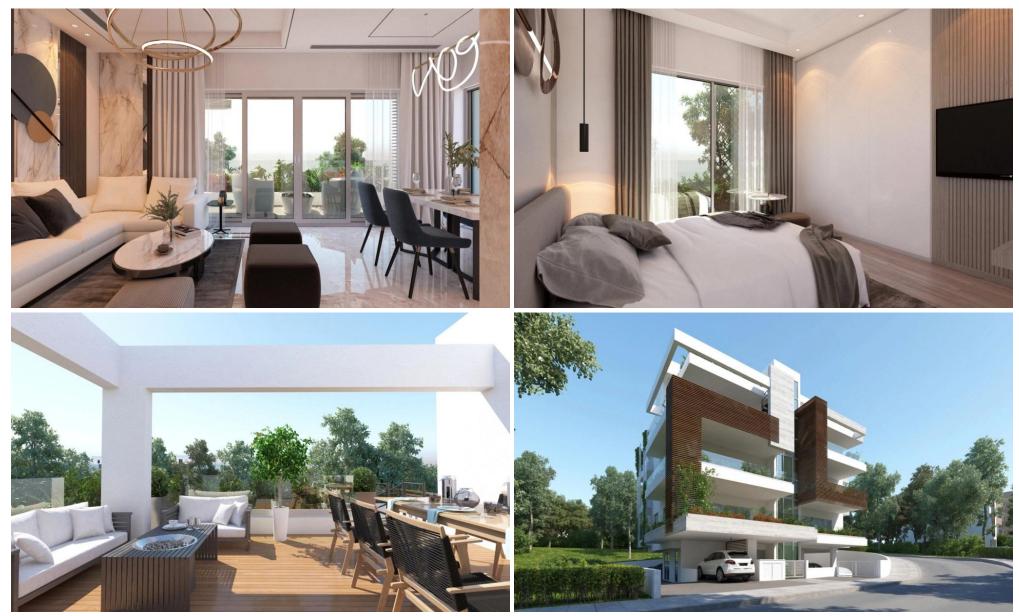

### 2 Bedroom Apartment for Sale in Ypsonas, Limassol District

Located in a fast-growing district of Ypsonas, this exclusive residential development features six spacious two-bedroom apartments that offer stunning panoramic sea views and contemporary elegance. The project is designed to provide a perfect balance of comfort, functionality, and investment potential. Each apartment includes an open-plan kitchen, a guest toilet, and a well-appointed bathroom. Floor-to-ceiling double-glazed windows fill the interiors with natural light and enhance the sense of space. Bedrooms are finished with premium parquet flooring, and kitchens boast elegant granite countertops that elevate the overall aesthetic. Expansive covered verandas extend the living areas, whi...