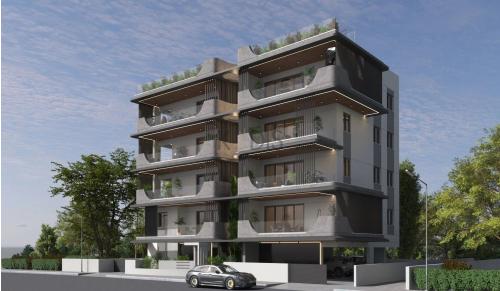

## 1 Bedroom Apartment for Sale in Strovolos, Nicosia District

- •1 bedroom
- •1 W/C
- •Internal Area 51m2
- •Covered Verandas 17.5m2
- Covered Parking
- A/C
- Storage
- Photovoltaic Panels
- •Energy Efficiency "A"