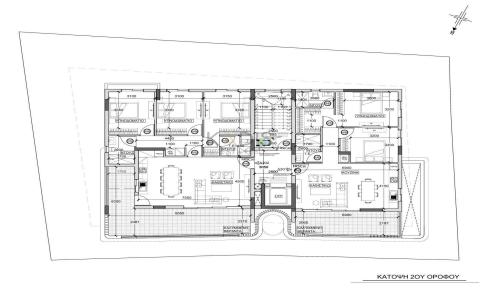

## 1 Bedroom Apartment for Sale in Strovolos, Nicosia District

- •1 bedroom
- •1 W/C
- •Internal Area 51m2
- •Covered Verandas 17.5m2
- Covered Parking
- A/C
- Storage
- Photovoltaic Panels
- •Energy Efficiency "A"

| Property Info    |                | Plot / Area Info |              | Additional info  |                  |
|------------------|----------------|------------------|--------------|------------------|------------------|
| Covered Area     | 51             | Parking          |              | Reference Number | 10628            |
|                  |                |                  | Covered Ves  | Property type    | <b>Apartment</b> |
| Air Conditioning | All rooms, Yes |                  | Covered, Yes | Condition        | <b>Brand New</b> |
|                  |                |                  |              | Bathrooms        | 1                |