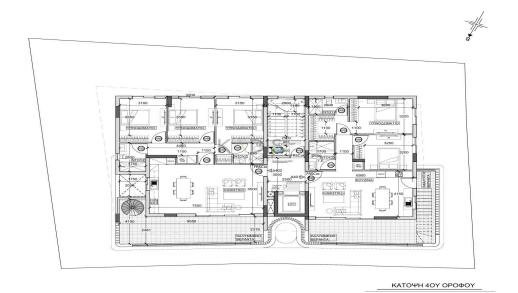

## 1 Bedroom Apartment for Sale in Strovolos, Nicosia District

- •1 bedroom
- •1 W/C
- •Internal Area 51m2
- •Covered Verandas 17.5m2
- Covered Parking
- A/C
- Storage
- Photovoltaic Panels
- •Energy Efficiency "A"

| Property Info    |                | Plot / Area Info |              | Additional info  |                  |
|------------------|----------------|------------------|--------------|------------------|------------------|
| Covered Area     | 51             | Parking          |              | Reference Number | 10628            |
|                  |                |                  | Covered Ves  | Property type    | <b>Apartment</b> |
| Air Conditioning | All rooms, Yes |                  | Covered, Yes | Condition        | <b>Brand New</b> |
|                  |                |                  |              | Bathrooms        | 1                |