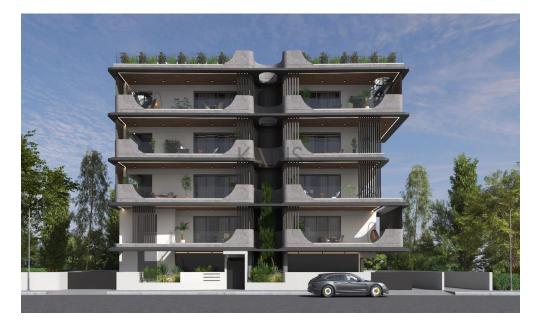

## 1 Bedroom Apartment for Sale in Strovolos, Nicosia District

- •1 bedroom
- •1 W/C
- •Internal Area 51m2
- •Covered Verandas 17.5m2
- Covered Parking
- A/C
- Storage
- Photovoltaic Panels
- •Energy Efficiency "A"