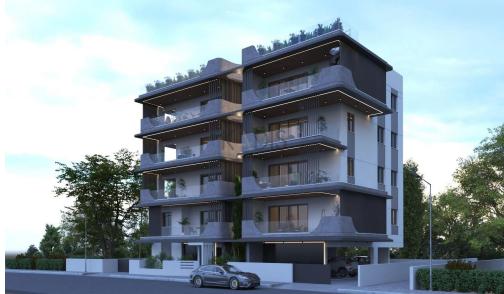

## 1 Bedroom Apartment for Sale in Strovolos, Nicosia District

- •1 bedroom
- •1 W/C
- •Internal Area 51m2
- •Covered Verandas 17.5m2
- Covered Parking
- A/C
- Storage
- Photovoltaic Panels
- •Energy Efficiency "A"