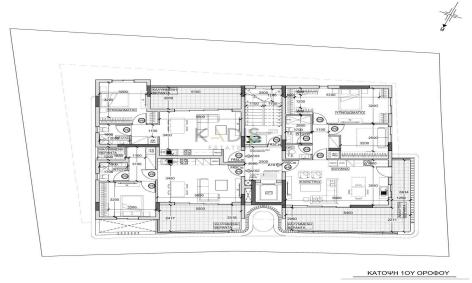

## 1 Bedroom Apartment for Sale in Strovolos, Nicosia District

- •1 bedroom
- •1 W/C
- •Internal Area 51m2
- •Covered Verandas 17.5m2
- Covered Parking
- A/C
- Storage
- Photovoltaic Panels
- •Energy Efficiency "A"