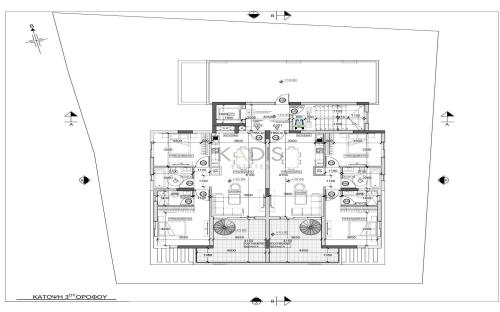

## 2 Bedroom Apartment for Sale in Latsia, Nicosia District

- •2 bedrooms
- •2 W/C
- •Internal Area 80.75m2
- Covered Verandas 18.85m2
- •Roof Garden 18.85m2
- Covered Parking
- A/C
- Storage
- Photovoltaic Panels
- •Energy Efficiency "A"

1/4

Amenities Location

• Storage room

Location: Latsia Region: Nicosia

Coordinates: 35.10141582207 / 33.382069906923

Price: €220 000 + VAT

VAT for this property is €11,000 or €41,800. VAT usually is 19%. If it is your first purchase of property, you can have VAT reduced to 5% for the first 150sq.m. of the property.