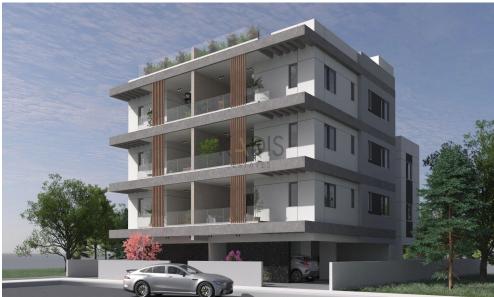

## 2 Bedroom Apartment for Sale in Latsia, Nicosia District

- •2 bedrooms
- •2 W/C
- •Internal Area 80.75m2
- Covered Verandas 18.85m2
- •Roof Garden 18.85m2
- Covered Parking
- A/C
- Storage
- Photovoltaic Panels
- •Energy Efficiency "A"