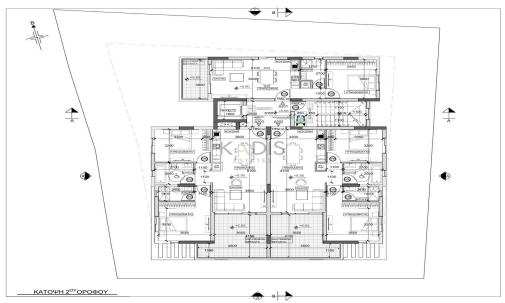

## 2 Bedroom Apartment for Sale in Latsia, Nicosia District

- •2 bedrooms
- •2 W/C
- •Internal Area 80.75m2
- Covered Verandas 18.85m2
- •Roof Garden 18.85m2
- Covered Parking
- A/C
- Storage
- Photovoltaic Panels
- •Energy Efficiency "A"

1/4

Amenities Location

• Storage room

Location: Latsia Region: Nicosia

Coordinates: 35.10141582207 / 33.382069906923

Price: €220 000 + VAT

VAT for this property is €11,000 or €41,800. VAT usually is 19%. If it is your first purchase of property, you can have VAT reduced to 5% for the first 150sq.m. of the property.