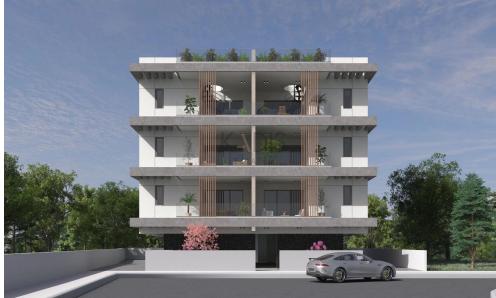

## 2 Bedroom Apartment for Sale in Latsia, Nicosia District

- •2 bedrooms
- •2 W/C
- •Internal Area 80.75m2
- Covered Verandas 18.85m2
- •Roof Garden 18.85m2
- Covered Parking
- A/C
- Storage
- Photovoltaic Panels
- •Energy Efficiency "A"