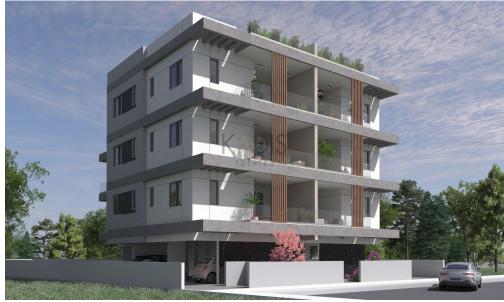

## 2 Bedroom Apartment for Sale in Latsia, Nicosia District

- •2 bedrooms
- •2 W/C
- •Internal Area 80.75m2
- Covered Verandas 18.85m2
- •Roof Garden 18.85m2
- Covered Parking
- A/C
- Storage
- Photovoltaic Panels
- •Energy Efficiency "A"