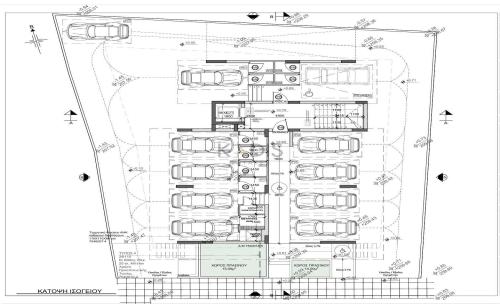

## 2 Bedroom Apartment for Sale in Latsia, Nicosia District

- •2 bedrooms
- •2 W/C
- •Internal Area 80.75m2
- Covered Verandas 18.85m2
- •Roof Garden 18.85m2
- Covered Parking
- A/C
- Storage
- Photovoltaic Panels
- •Energy Efficiency "A"

1/4

Amenities Location

• Storage room

Location: Latsia Region: Nicosia

Coordinates: 35.10141582207 / 33.382069906923

Price: €220 000 + VAT

VAT for this property is €11,000 or €41,800. VAT usually is 19%. If it is your first purchase of property, you can have VAT reduced to 5% for the first 150sq.m. of the property.