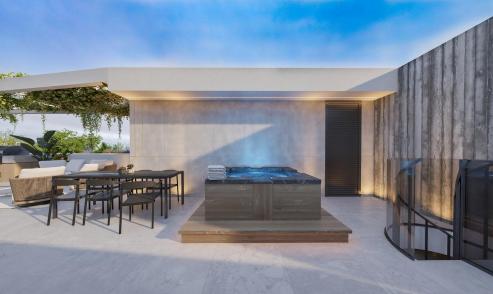

## 3 Bedroom Apartment for Sale in Limassol - Mesa Geitonia

Spacious and stylish 3-bedroom penthouse apartment for sale, located in Mesa Geitonia, Limassol.

This apartment offers 3-bathroom (2 en-suite), roof garden, covered verandas, a covered parking space, and a storage room, making it an ideal home for professionals, couples, or families.

## Amenities Location

• Roof Garden Location: Limassol - Mesa Geitonia Region: Limassol

Price: €950 000 + VAT

VAT for this property is €47,500 or €180,500. VAT usually is 19%. If it is your first purchase of property, you can have VAT reduced to 5% for the first 150sq.m. of the property.