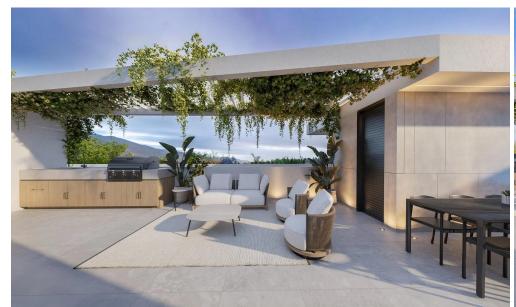

## 3 Bedroom Apartment for Sale in Limassol - Mesa Geitonia

Spacious and stylish 3-bedroom penthouse apartment for sale, located in Mesa Geitonia, Limassol.

This apartment offers 3-bathroom (2 en-suite), roof garden, covered verandas, a covered parking space, and a storage room, making it an ideal home for professionals, couples, or families.

## Amenities Location

• Roof Garden Location: Limassol - Mesa Geitonia Region: Limassol

Price: €950 000 + VAT

VAT for this property is €47,500 or €180,500. VAT usually is 19%. If it is your first purchase of property, you can have VAT reduced to 5% for the first 150sq.m. of the property.