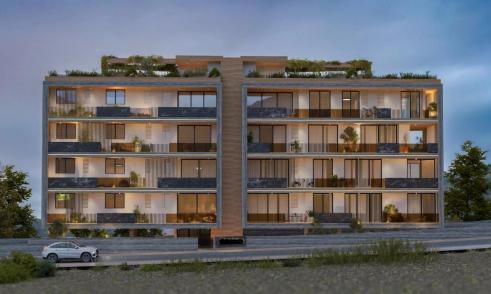

## 3 Bedroom Apartment for Sale in Limassol - Mesa Geitonia

Spacious and stylish 3-bedroom penthouse apartment for sale, located in Mesa Geitonia, Limassol.

This apartment offers 3-bathroom (2 en-suite), roof garden, covered verandas, a covered parking space, and a storage room, making it an ideal home for professionals, couples, or families.

Its total covered area is 190.1 m<sup>2</sup>.

Subject to VAT.

| Property Info          |               | Plot / Area Info |              | Additional info   |           |
|------------------------|---------------|------------------|--------------|-------------------|-----------|
| Covered Area           | 130           |                  |              | Reference Number  | 52386     |
| Covered Veranda        | 27            |                  |              |                   |           |
| Floor Number           | 4             | Parking          | Covered, Yes | Property type     | Apartment |
| Total Number of Floors | 4             | J                | •            | Construction Year | 2026      |
| Air Conditioning       | All rooms Yes |                  |              | Bathrooms         | 3         |

## Amenities Location

• Roof Garden Location: Limassol - Mesa Geitonia Region: Limassol

Price: €950 000 + VAT

VAT for this property is €47,500 or €180,500. VAT usually is 19%. If it is your first purchase of property, you can have VAT reduced to 5% for the first 150sq.m. of the property.