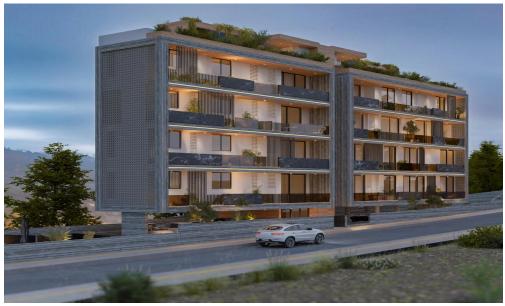

## 3 Bedroom Apartment for Sale in Limassol - Mesa Geitonia

Spacious and stylish 3-bedroom penthouse apartment for sale, located in Mesa Geitonia, Limassol.

This apartment offers 3-bathroom (2 en-suite), roof garden, covered verandas, a covered parking space, and a storage room, making it an ideal home for professionals, couples, or families.

Its total covered area is 190.1 m<sup>2</sup>.

Subject to VAT.

| Property Info          |               | Plot / Area Info |              | Additional info   |           |
|------------------------|---------------|------------------|--------------|-------------------|-----------|
| Covered Area           | 130           |                  |              | Reference Number  | 52386     |
| Covered Veranda        | 27            |                  |              |                   |           |
| Floor Number           | 4             | Parking          | Covered, Yes | Property type     | Apartment |
| Total Number of Floors | 4             | J                | •            | Construction Year | 2026      |
| Air Conditioning       | All rooms Yes |                  |              | Bathrooms         | 3         |

## Amenities Location

• Roof Garden Location: Limassol - Mesa Geitonia Region: Limassol

Price: €950 000 + VAT

VAT for this property is €47,500 or €180,500. VAT usually is 19%. If it is your first purchase of property, you can have VAT reduced to 5% for the first 150sq.m. of the property.