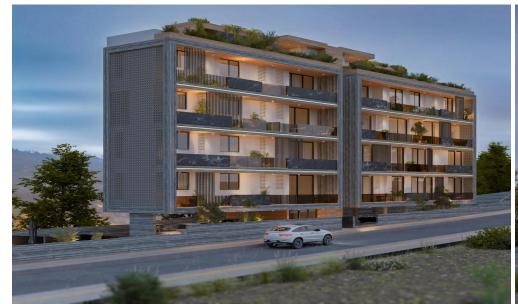

## 3 Bedroom Apartment for Sale in Limassol - Mesa Geitonia

Spacious and stylish 3-bedroom penthouse apartment for sale, located in Mesa Geitonia, Limassol.

This apartment offers 3-bathroom (2 en-suite), roof garden, covered verandas, a covered parking space, and a storage room, making it an ideal home for professionals, couples, or families.

Its total covered area is 190.1 m<sup>2</sup>.

Subject to VAT.

| Property Info          |               | Plot / Area Info |              | Additional info   |           |
|------------------------|---------------|------------------|--------------|-------------------|-----------|
| Covered Area           | 130           |                  |              | Reference Number  | 52386     |
| Covered Veranda        | 27            |                  |              |                   |           |
| Floor Number           | 4             | Parking          | Covered, Yes | Property type     | Apartment |
| Total Number of Floors | 4             | J                | •            | Construction Year | 2026      |
| Air Conditioning       | All rooms Yes |                  |              | Bathrooms         | 3         |

## Amenities Location

• Roof Garden Location: Limassol - Mesa Geitonia Region: Limassol

Price: €950 000 + VAT

VAT for this property is €47,500 or €180,500. VAT usually is 19%. If it is your first purchase of property, you can have VAT reduced to 5% for the first 150sq.m. of the property.