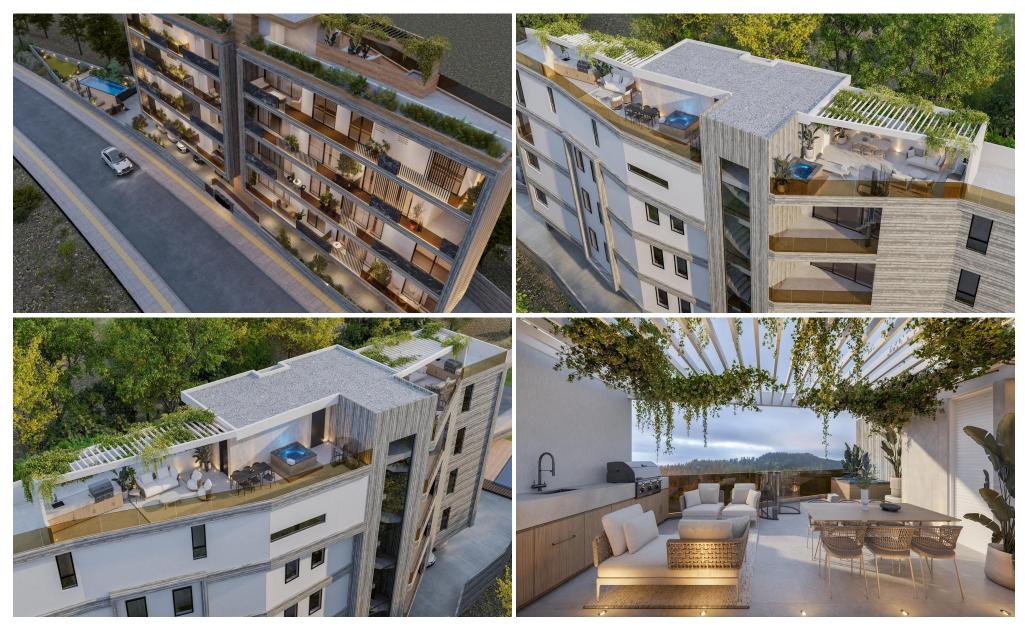

## 3 Bedroom Apartment for Sale in Limassol - Mesa Geitonia

Spacious and stylish 3-bedroom penthouse apartment for sale, located in Mesa Geitonia, Limassol.

This apartment offers 3-bathroom (2 en-suite), roof garden, covered verandas, a covered parking space, and a storage room, making it an ideal home for professionals, couples, or families.

Its total covered area is 190.1 m<sup>2</sup>.

Subject to VAT.

| Property Info          |               | Plot / Area Info |              | Additional info   |           |
|------------------------|---------------|------------------|--------------|-------------------|-----------|
| Covered Area           | 130           |                  |              | Reference Number  | 52386     |
| Covered Veranda        | 27            |                  |              |                   |           |
| Floor Number           | 4             | Parking          | Covered, Yes | Property type     | Apartment |
| Total Number of Floors | 4             | J                | •            | Construction Year | 2026      |
| Air Conditioning       | All rooms Yes |                  |              | Bathrooms         | 3         |

## Amenities Location

• Roof Garden Location: Limassol - Mesa Geitonia Region: Limassol

Price: €950 000 + VAT

VAT for this property is €47,500 or €180,500. VAT usually is 19%. If it is your first purchase of property, you can have VAT reduced to 5% for the first 150sq.m. of the property.