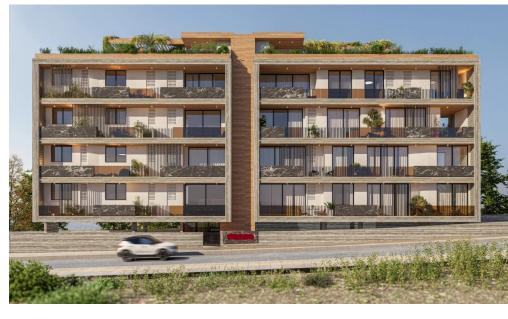

## 3 Bedroom Apartment for Sale in Limassol - Mesa Geitonia

Spacious and stylish 3-bedroom penthouse apartment for sale, located in Mesa Geitonia, Limassol.

This apartment offers 3-bathroom (2 en-suite), roof garden, covered verandas, a covered parking space, and a storage room, making it an ideal home for professionals, couples, or families.

Its total covered area is 190.1 m<sup>2</sup>.

Subject to VAT.

| Property Info          |               | Plot / Area Info |              | Additional info   |           |
|------------------------|---------------|------------------|--------------|-------------------|-----------|
| Covered Area           | 130           |                  |              | Reference Number  | 52386     |
| Covered Veranda        | 27            |                  |              |                   |           |
| Floor Number           | 4             | Parking          | Covered, Yes | Property type     | Apartment |
| Total Number of Floors | 4             | J                | •            | Construction Year | 2026      |
| Air Conditioning       | All rooms Yes |                  |              | Bathrooms         | 3         |

## Amenities Location

• Roof Garden Location: Limassol - Mesa Geitonia Region: Limassol

Price: €950 000 + VAT

VAT for this property is €47,500 or €180,500. VAT usually is 19%. If it is your first purchase of property, you can have VAT reduced to 5% for the first 150sq.m. of the property.