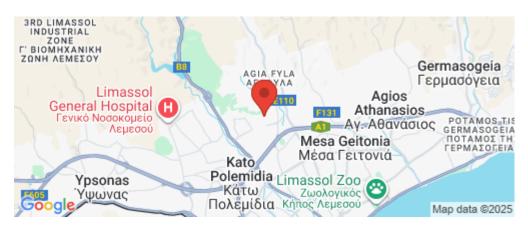

**Location:** Limassol - Agia Fyla Region: **Limassol** 

Coordinates: **34.708149290542** / **33.01676630579** 

**Price: €410 000 + VAT** 

VAT for this property is **€20,500** or **€77,900**. VAT usually is 19%. If it is your first purchase of property, you can have VAT reduced to 5% for the first 150sq.m. of the property.