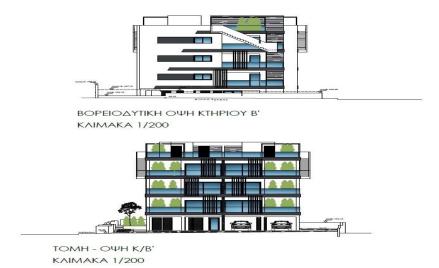

## 3 Bedroom Apartment for Sale in Limassol - Agia Fyla

Reference ID: #SA36114Price details: €510,000 +VATBuilding is located in Agia Fyla, which boasts quiet streets with beautiful villas, wonderful nature, stunning panoramic views of the city and the sea coast. The charm of suburban life is combined with the availability of essential facilities and infrastructure: some of the best private schools in Limassol, one of the island's major highways connecting major cities and airports are all in close proximity. Furthermore, please bear in mind that our Projects have quite high specifications. Some of our specifications are: Underfloor heating (full installation)Photovoltaic SystemConceal Air-condition in the living room (Full installation)Split ...