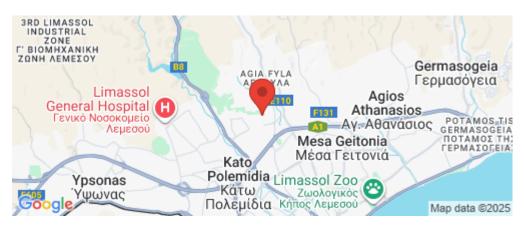

## 3 Bedroom Apartment for Sale in Limassol - Agia Fyla

Reference ID: #SA36114Price details: €510,000 +VATBuilding is located in Agia Fyla, which boasts quiet streets with beautiful villas, wonderful nature, stunning panoramic views of the city and the sea coast. The charm of suburban life is combined with the availability of essential facilities and infrastructure: some of the best private schools in Limassol, one of the island's major highways connecting major cities and airports are all in close proximity. Furthermore, please bear in mind that our Projects have quite high specifications. Some of our specifications are: Underfloor heating (full installation)Photovoltaic SystemConceal Air-condition in the living room (Full installation)Split ...

Bathrooms 2

**Amenities Location** 

**Location:** Limassol - Agia Fyla Region: **Limassol** 

Coordinates: **34.708282792961** / **33.016974176989** 

**Price: €510 000 + VAT** 

VAT for this property is **€25,500** or **€96,900**. VAT usually is 19%. If it is your first purchase of property, you can have VAT reduced to 5% for the first 150sq.m. of the property.