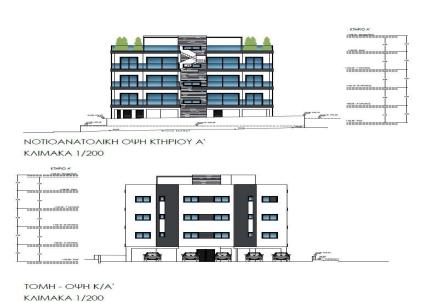

## 3 Bedroom Apartment for Sale in Limassol - Agia Fyla

Reference ID: #SA36114Price details: €510,000 +VATBuilding is located in Agia Fyla, which boasts quiet streets with beautiful villas, wonderful nature, stunning panoramic views of the city and the sea coast. The charm of suburban life is combined with the availability of essential facilities and infrastructure: some of the best private schools in Limassol, one of the island's major highways connecting major cities and airports are all in close proximity. Furthermore, please bear in mind that our Projects have quite high specifications. Some of our specifications are: Underfloor heating (full installation)Photovoltaic SystemConceal Air-condition in the living room (Full installation)Split ...