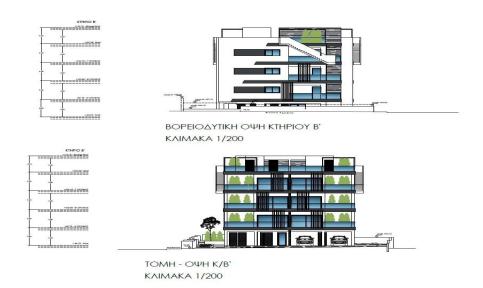

## 3 Bedroom Apartment for Sale in Limassol - Agia Fyla

Reference ID: #SA36114Price details: €510,000 +VATBuilding is located in Agia Fyla, which boasts quiet streets with beautiful villas, wonderful nature, stunning panoramic views of the city and the sea coast. The charm of suburban life is combined with the availability of essential facilities and infrastructure: some of the best private schools in Limassol, one of the island's major highways connecting major cities and airports are all in close proximity. Furthermore, please bear in mind that our Projects have quite high specifications. Some of our specifications are: Underfloor heating (full installation)Photovoltaic SystemConceal Air-condition in the living room (Full installation)Split ...