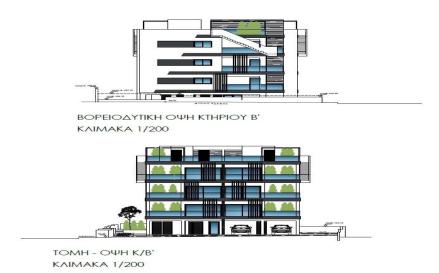

## 2 Bedroom Apartment for Sale in Limassol - Agia Fyla

Reference ID: #SA36112Price details: €410,000 +VATBuilding is located in Agia Fyla, which boasts quiet streets with beautiful villas, wonderful nature, stunning panoramic views of the city and the sea coast. The charm of suburban life is combined with the availability of essential facilities and infrastructure: some of the best private schools in Limassol, one of the island's major highways connecting major cities and airports are all in close proximity. Furthermore, please bear in mind that our Projects have quite high specifications. Some of our specifications are: Underfloor heating (full installation)Photovoltaic SystemConceal Air-condition in the living room (Full installation)Split ...