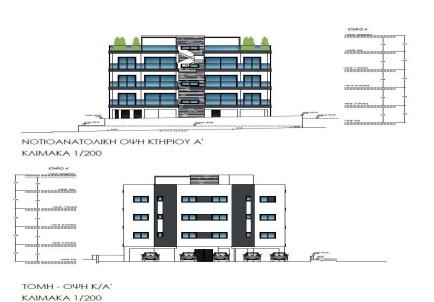

## 2 Bedroom Apartment for Sale in Limassol - Agia Fyla

Reference ID: #SA36112Price details: €410,000 +VATBuilding is located in Agia Fyla, which boasts quiet streets with beautiful villas, wonderful nature, stunning panoramic views of the city and the sea coast. The charm of suburban life is combined with the availability of essential facilities and infrastructure: some of the best private schools in Limassol, one of the island's major highways connecting major cities and airports are all in close proximity. Furthermore, please bear in mind that our Projects have quite high specifications. Some of our specifications are: Underfloor heating (full installation)Photovoltaic SystemConceal Air-condition in the living room (Full installation)Split ...