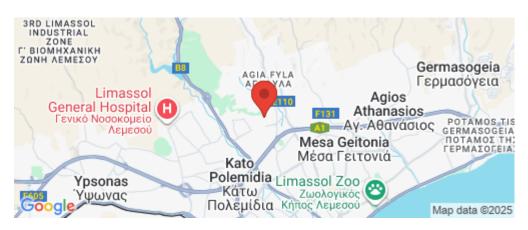

**Location:** Limassol - Agia Fyla Region: **Limassol** 

Coordinates: **34.707998286127** / **33.017003681288** 

**Price: €410 000 + VAT** 

VAT for this property is **€20,500** or **€77,900**. VAT usually is 19%. If it is your first purchase of property, you can have VAT reduced to 5% for the first 150sq.m. of the property.