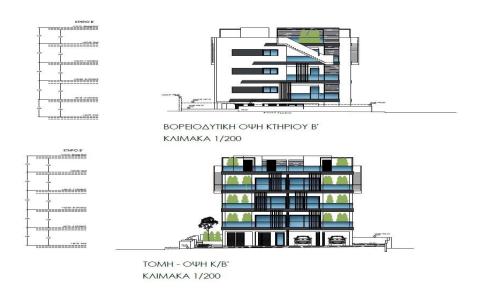

## 2 Bedroom Apartment for Sale in Limassol - Agia Fyla

Reference ID: #SA36112Price details: €410,000 +VATBuilding is located in Agia Fyla, which boasts quiet streets with beautiful villas, wonderful nature, stunning panoramic views of the city and the sea coast. The charm of suburban life is combined with the availability of essential facilities and infrastructure: some of the best private schools in Limassol, one of the island's major highways connecting major cities and airports are all in close proximity. Furthermore, please bear in mind that our Projects have quite high specifications. Some of our specifications are: Underfloor heating (full installation)Photovoltaic SystemConceal Air-condition in the living room (Full installation)Split ...