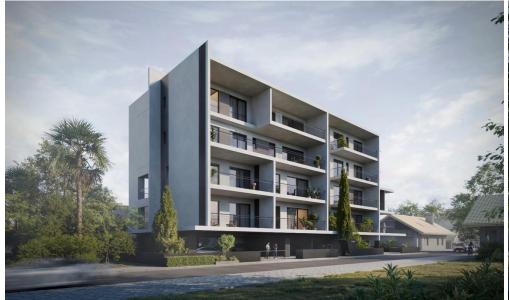

## 1 Bedroom Apartment for Sale in Limassol - Agios Ioannis

Reference ID: #SA36101Price details: €228.000 +VATNew one-bedroom apartments for sale in the Agios Ioannis area, located just 5 minutes drive to the high way and 10 minutes drive to the beach area surrounded by all the amenities the city has to offer. The building will contain a total of 20 apartments, 14 one-bedroom and 6 two-bedroom. The building will offer a shared swimming pool, gym, and barbecue areas. Available one-bedroom apartments are on the 1st, 2nd, and 3rd floors. The construction will start in September 2025 and it will be delivered in December 2026Price: 228,000 + VAT - 267,000 + VATCovered area: 51 sgmcovered verandas: 11-29 sqm