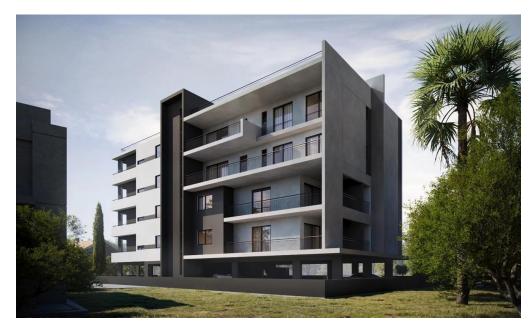

## 1 Bedroom Apartment for Sale in Limassol - Agios Ioannis

Reference ID: #SA36101Price details: €228.000 +VATNew one-bedroom apartments for sale in the Agios Ioannis area, located just 5 minutes drive to the high way and 10 minutes drive to the beach area surrounded by all the amenities the city has to offer. The building will contain a total of 20 apartments, 14 one-bedroom and 6 two-bedroom. The building will offer a shared swimming pool, gym, and barbecue areas. Available one-bedroom apartments are on the 1st, 2nd, and 3rd floors. The construction will start in September 2025 and it will be delivered in December 2026Price: 228,000 + VAT - 267,000 + VATCovered area: 51 sgmcovered verandas: 11-29 sqm