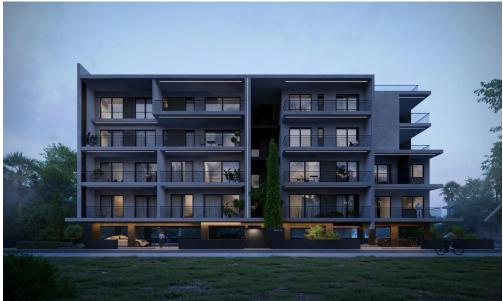

## 1 Bedroom Apartment for Sale in Limassol - Agios Ioannis

Reference ID: #SA36101Price details: €228.000 +VATNew one-bedroom apartments for sale in the Agios Ioannis area, located just 5 minutes drive to the high way and 10 minutes drive to the beach area surrounded by all the amenities the city has to offer. The building will contain a total of 20 apartments, 14 one-bedroom and 6 two-bedroom. The building will offer a shared swimming pool, gym, and barbecue areas. Available one-bedroom apartments are on the 1st, 2nd, and 3rd floors. The construction will start in September 2025 and it will be delivered in December 2026Price: 228,000 + VAT - 267,000 + VATCovered area: 51 sgmcovered verandas: 11-29 sqm