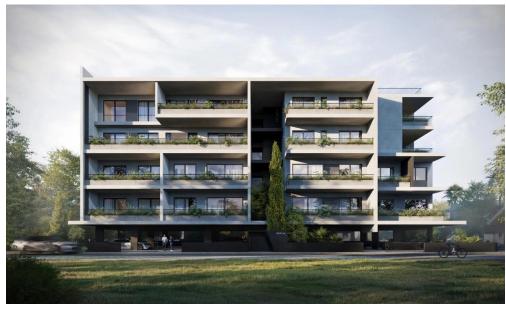

## 1 Bedroom Apartment for Sale in Limassol - Agios Ioannis

Reference ID: #SA36101Price details: €228.000 +VATNew one-bedroom apartments for sale in the Agios Ioannis area, located just 5 minutes drive to the high way and 10 minutes drive to the beach area surrounded by all the amenities the city has to offer. The building will contain a total of 20 apartments, 14 one-bedroom and 6 two-bedroom. The building will offer a shared swimming pool, gym, and barbecue areas. Available one-bedroom apartments are on the 1st, 2nd, and 3rd floors. The construction will start in September 2025 and it will be delivered in December 2026Price: 228,000 + VAT - 267,000 + VATCovered area: 51 sgmcovered verandas: 11-29 sqm