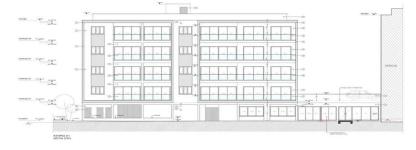

## 27,828m<sup>2</sup> Plot for Sale in Kato Polemidia, Limassol District

Reference ID: #SA36095Price details: €9,000,000 +VATThe asset is a large residential fields located in Panagia Evangelistria quarter, in Kato Polemidia.It is located 400m from the Limassol hospital and 2km from Nicosia – Limassol highway. The asset has a total area of 27828sqm.It offers close proximity to all amenities, including a hospital, school, sports centre, supermarkets, My Mall Limassol, the Casino and Limassol Marina. It enjoys panoramic sea views.Plans issued for residential project.It offers residents the unique advantage of unobstructed sea views from all apartments, ensuring a serene and picturesque living environment.The project combines modern design with convenient...