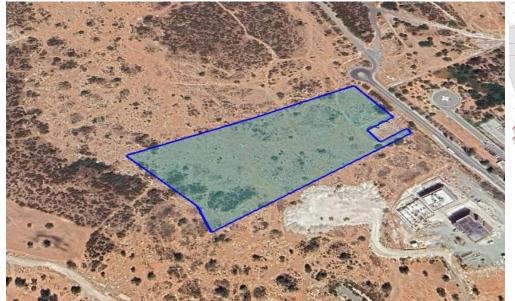

## 27,828m<sup>2</sup> Plot for Sale in Kato Polemidia, Limassol District

Reference ID: #SA36095Price details: €9,000,000 +VATThe asset is a large residential fields located in Panagia Evangelistria quarter, in Kato Polemidia.It is located 400m from the Limassol hospital and 2km from Nicosia – Limassol highway. The asset has a total area of 27828sqm.It offers close proximity to all amenities, including a hospital, school, sports centre, supermarkets, My Mall Limassol, the Casino and Limassol Marina. It enjoys panoramic sea views.Plans issued for residential project.It offers residents the unique advantage of unobstructed sea views from all apartments, ensuring a serene and picturesque living environment.The project combines modern design with convenient...