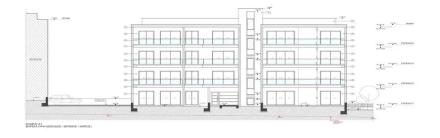

## 27,828m<sup>2</sup> Plot for Sale in Kato Polemidia, Limassol District

Reference ID: #SA36095Price details: €9,000,000 +VATThe asset is a large residential fields located in Panagia Evangelistria quarter, in Kato Polemidia.It is located 400m from the Limassol hospital and 2km from Nicosia – Limassol highway. The asset has a total area of 27828sqm.It offers close proximity to all amenities, including a hospital, school, sports centre, supermarkets, My Mall Limassol, the Casino and Limassol Marina. It enjoys panoramic sea views.Plans issued for residential project.It offers residents the unique advantage of unobstructed sea views from all apartments, ensuring a serene and picturesque living environment.The project combines modern design with convenient...