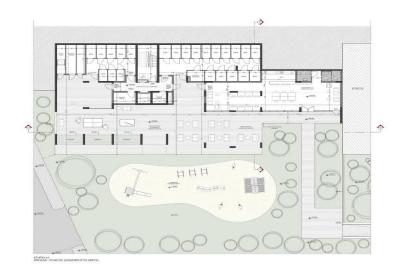

## 27,828m<sup>2</sup> Plot for Sale in Kato Polemidia, Limassol District

Reference ID: #SA36095Price details: €9,000,000 +VATThe asset is a large residential fields located in Panagia Evangelistria quarter, in Kato Polemidia.It is located 400m from the Limassol hospital and 2km from Nicosia – Limassol highway. The asset has a total area of 27828sqm.It offers close proximity to all amenities, including a hospital, school, sports centre, supermarkets, My Mall Limassol, the Casino and Limassol Marina. It enjoys panoramic sea views.Plans issued for residential project.It offers residents the unique advantage of unobstructed sea views from all apartments, ensuring a serene and picturesque living environment.The project combines modern design with convenient...