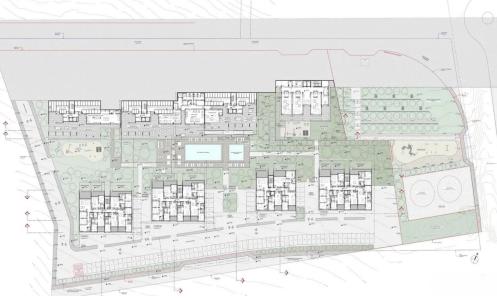

## 27,828m<sup>2</sup> Plot for Sale in Kato Polemidia, Limassol District

Reference ID: #SA36095Price details: €9,000,000 +VATThe asset is a large residential fields located in Panagia Evangelistria quarter, in Kato Polemidia.It is located 400m from the Limassol hospital and 2km from Nicosia – Limassol highway. The asset has a total area of 27828sqm.It offers close proximity to all amenities, including a hospital, school, sports centre, supermarkets, My Mall Limassol, the Casino and Limassol Marina. It enjoys panoramic sea views.Plans issued for residential project.It offers residents the unique advantage of unobstructed sea views from all apartments, ensuring a serene and picturesque living environment.The project combines modern design with convenient...