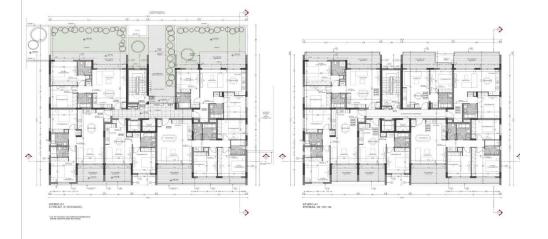

## 27,828m<sup>2</sup> Plot for Sale in Kato Polemidia, Limassol District

Reference ID: #SA36095Price details: €9,000,000 +VATThe asset is a large residential fields located in Panagia Evangelistria quarter, in Kato Polemidia.It is located 400m from the Limassol hospital and 2km from Nicosia – Limassol highway. The asset has a total area of 27828sqm.It offers close proximity to all amenities, including a hospital, school, sports centre, supermarkets, My Mall Limassol, the Casino and Limassol Marina. It enjoys panoramic sea views.Plans issued for residential project.It offers residents the unique advantage of unobstructed sea views from all apartments, ensuring a serene and picturesque living environment.The project combines modern design with convenient...