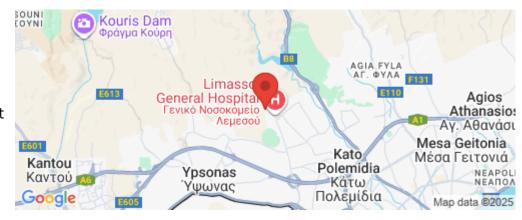

## 27,828m<sup>2</sup> Plot for Sale in Kato Polemidia, Limassol District

Reference ID: #SA36095Price details: €9,000,000 +VATThe asset is a large residential fields located in Panagia Evangelistria quarter, in Kato Polemidia.It is located 400m from the Limassol hospital and 2km from Nicosia – Limassol highway. The asset has a total area of 27828sqm.It offers close proximity to all amenities, including a hospital, school, sports centre, supermarkets, My Mall Limassol, the Casino and Limassol Marina. It enjoys panoramic sea views.Plans issued for residential project.It offers residents the unique advantage of unobstructed sea views from all apartments, ensuring a serene and picturesque living environment.The project combines modern design with convenient...

Amenities Location

**Location:** Kato Polemidia Region: **Limassol** 

Coordinates: **34.707629803149** / **32.98011435286** 

Price: €9 000 000 + VAT

VAT Excluded

Title transfer fee None

Price per SQM €323.00/m²