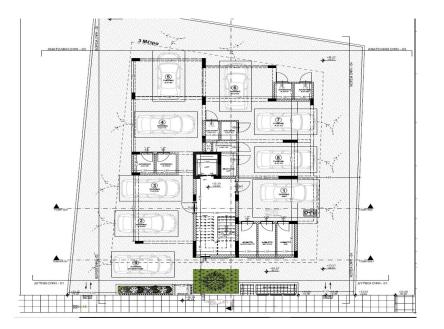

## 2 Bedroom Apartment for Sale in Limassol - Zakaki

Presenting this small new luxury block of flats 7 in a nice area of Zakaki currently off plan. There is 1 apartment with two bedrooms and 2 apartments of 1 bedroom each on the first floor while the 2nd and 3rd floors consist of 2 apartments with 2 bedrooms each. The apartments on the 3rd floor benefit from the private use of a roof garden. Main Features Each flat has it s own electric car charging port Granite work tops for the kitchen counters All the windows balcony doors are fitted with thermos insulated double glazed aluminiums S3000 series Energy Efficiency Grade A Bedroom windows are also fitted with mosquito nets Full installation of Solar panels and water pressure pump for each ap...