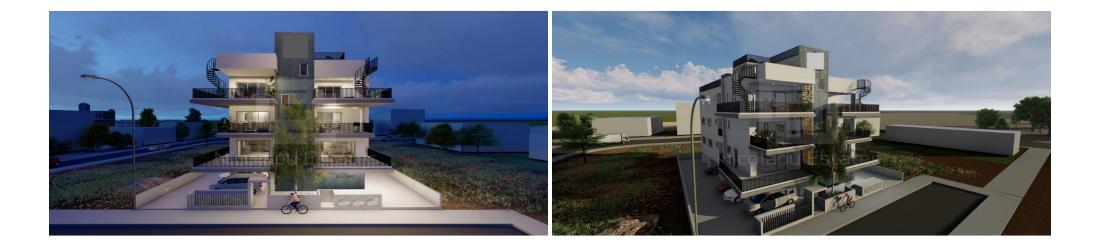

## 2 Bedroom Apartment for Sale in Limassol - Zakaki

Presenting this small new luxury block of flats 7 in a nice area of Zakaki currently off plan. There is 1 apartment with two bedrooms and 2 apartments of 1 bedroom each on the first floor while the 2nd and 3rd floors consist of 2 apartments with 2 bedrooms each. The apartments on the 3rd floor benefit from the private use of a roof garden. Main Features Each flat has it s own electric car charging port Granite work tops for the kitchen counters All the windows balcony doors are fitted with thermos insulated double glazed aluminiums S3000 series Energy Efficiency Grade A Bedroom windows are also fitted with mosquito nets Full installation of Solar panels and water pressure pump for each ap...