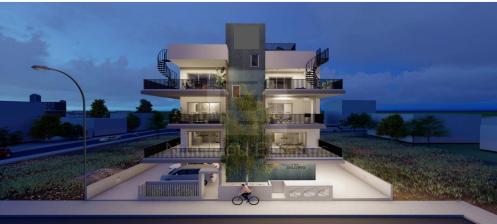

## 1 Bedroom Apartment for Sale in Limassol - Zakaki

Presenting this small new luxury block of flats 7 in a nice area of Zakaki currently off plan. There is 1 apartment with two bedrooms and 2 apartments of 1 bedroom each on the first floor while the 2nd and 3rd floors consist of 2 apartments with 2 bedrooms each. The apartments on the 3rd floor benefit from the private use of a roof garden. Main Features Each flat has it s own electric car charging port Granite work tops for the kitchen counters All the windows balcony doors are fitted with thermos insulated double glazed aluminiums S3000 series Energy Efficiency Grade A Bedroom windows are also fitted with mosquito nets Full installation of Solar panels and water pressure pump for each ap...