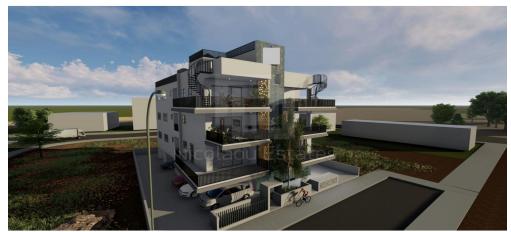

## 1 Bedroom Apartment for Sale in Limassol - Zakaki

Presenting this small new luxury block of flats 7 in a nice area of Zakaki currently off plan. There is 1 apartment with two bedrooms and 2 apartments of 1 bedroom each on the first floor while the 2nd and 3rd floors consist of 2 apartments with 2 bedrooms each. The apartments on the 3rd floor benefit from the private use of a roof garden. Main Features Each flat has it s own electric car charging port Granite work tops for the kitchen counters All the windows balcony doors are fitted with thermos insulated double glazed aluminiums S3000 series Energy Efficiency Grade A Bedroom windows are also fitted with mosquito nets Full installation of Solar panels and water pressure pump for each ap...