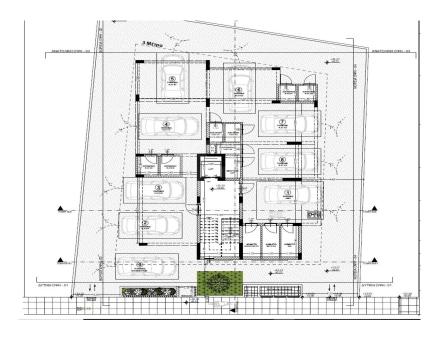

## 1 Bedroom Apartment for Sale in Limassol - Zakaki

Presenting this small new luxury block of flats 7 in a nice area of Zakaki currently off plan. There is 1 apartment with two bedrooms and 2 apartments of 1 bedroom each on the first floor while the 2nd and 3rd floors consist of 2 apartments with 2 bedrooms each. The apartments on the 3rd floor benefit from the private use of a roof garden. Main Features Each flat has it s own electric car charging port Granite work tops for the kitchen counters All the windows balcony doors are fitted with thermos insulated double glazed aluminiums S3000 series Energy Efficiency Grade A Bedroom windows are also fitted with mosquito nets Full installation of Solar panels and water pressure pump for each ap...

| Property Info            |    | Plot / Area Info | Additional info                                   |  |
|--------------------------|----|------------------|---------------------------------------------------|--|
| Covered Area             | 52 |                  | Reference Number <b>VL45227</b>                   |  |
| Floor Number             | 1  |                  |                                                   |  |
| Total Number of Floors 3 |    |                  | Property type <b>Apartment</b> Bathrooms <b>1</b> |  |
| <b>Energy Efficiency</b> | A  |                  | Datili Oonis 1                                    |  |