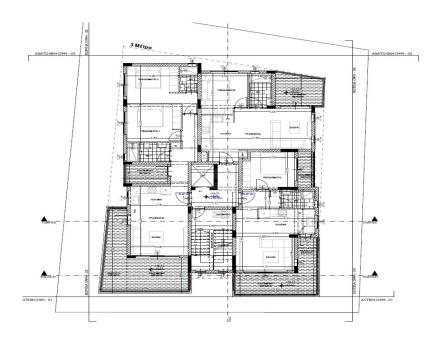

## 1 Bedroom Apartment for Sale in Limassol - Zakaki

Presenting this small new luxury block of flats 7 in a nice area of Zakaki currently off plan. There is 1 apartment with two bedrooms and 2 apartments of 1 bedroom each on the first floor while the 2nd and 3rd floors consist of 2 apartments with 2 bedrooms each. The apartments on the 3rd floor benefit from the private use of a roof garden. Main Features Each flat has it s own electric car charging port Granite work tops for the kitchen counters All the windows balcony doors are fitted with thermos insulated double glazed aluminiums S3000 series Energy Efficiency Grade A Bedroom windows are also fitted with mosquito nets Full installation of Solar panels and water pressure pump for each ap...

| Property Info            |    | Plot / Area Info | Additional info                                   |  |
|--------------------------|----|------------------|---------------------------------------------------|--|
| Covered Area             | 52 |                  | Reference Number <b>VL45227</b>                   |  |
| Floor Number             | 1  |                  |                                                   |  |
| Total Number of Floors 3 |    |                  | Property type <b>Apartment</b> Bathrooms <b>1</b> |  |
| <b>Energy Efficiency</b> | A  |                  | Datili Oonis 1                                    |  |