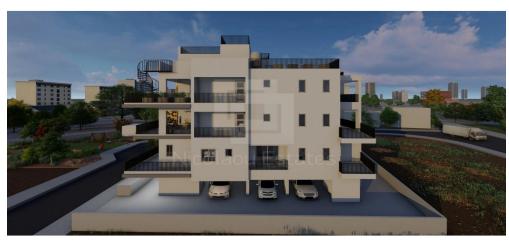

## 1 Bedroom Apartment for Sale in Limassol - Zakaki

Presenting this small new luxury block of flats 7 in a nice area of Zakaki currently off plan. There is 1 apartment with two bedrooms and 2 apartments of 1 bedroom each on the first floor while the 2nd and 3rd floors consist of 2 apartments with 2 bedrooms each. The apartments on the 3rd floor benefit from the private use of a roof garden. Main Features Each flat has it s own electric car charging port Granite work tops for the kitchen counters All the windows balcony doors are fitted with thermos insulated double glazed aluminiums S3000 series Energy Efficiency Grade A Bedroom windows are also fitted with mosquito nets Full installation of Solar panels and water pressure pump for each ap...