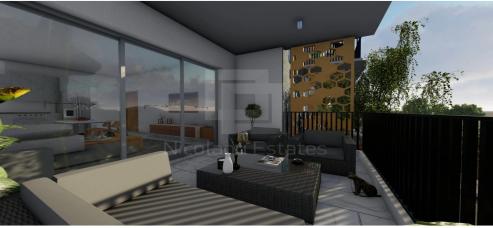

## 1 Bedroom Apartment for Sale in Limassol - Zakaki

Presenting this small new luxury block of flats 7 in a nice area of Zakaki currently off plan. There is 1 apartment with two bedrooms and 2 apartments of 1 bedroom each on the first floor while the 2nd and 3rd floors consist of 2 apartments with 2 bedrooms each. The apartments on the 3rd floor benefit from the private use of a roof garden. Main Features Each flat has it s own electric car charging port Granite work tops for the kitchen counters All the windows balcony doors are fitted with thermos insulated double glazed aluminiums S3000 series Energy Efficiency Grade A Bedroom windows are also fitted with mosquito nets Full installation of Solar panels and water pressure pump for each ap...

Amenities Location

• Balcony Location: Limassol - Zakaki Region: Limassol

Price: €205 000 + VAT

VAT for this property is €10,250 or €38,950. VAT usually is 19%. If it is your first purchase of property, you can have VAT reduced to 5% for the first 150sq.m. of the property.