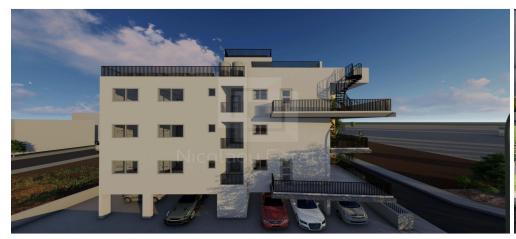

## 1 Bedroom Apartment for Sale in Limassol - Zakaki

Presenting this small new luxury block of flats 7 in a nice area of Zakaki currently off plan. There is 1 apartment with two bedrooms and 2 apartments of 1 bedroom each on the first floor while the 2nd and 3rd floors consist of 2 apartments with 2 bedrooms each. The apartments on the 3rd floor benefit from the private use of a roof garden. Main Features Each flat has it s own electric car charging port Granite work tops for the kitchen counters All the windows balcony doors are fitted with thermos insulated double glazed aluminiums S3000 series Energy Efficiency Grade A Bedroom windows are also fitted with mosquito nets Full installation of Solar panels and water pressure pump for each ap...