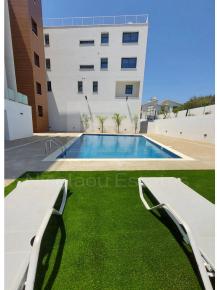

### 2 Bedroom Apartment for Sale in Limassol - Panthea

This project is located on the prestigious Panthea hills from where it enjoys panoramic views of all the city of Limassol all the way down to the sea. Panthea hills are located in Limassol city just above the highway and more specifically above Mesa Gitonia roundabout from where you can access any location of Limassol in less than 5 to 10 minutes drive. The area is surrounded by all everyday amenities and is very near to prestigious private schools. The apartment is situated on the 4th floor and consists of a spacious living room with dining area open plan kitchen two bedrooms and two bathrooms. It comes with the following features 14m2 covered balconies with view of the west side of Lima...