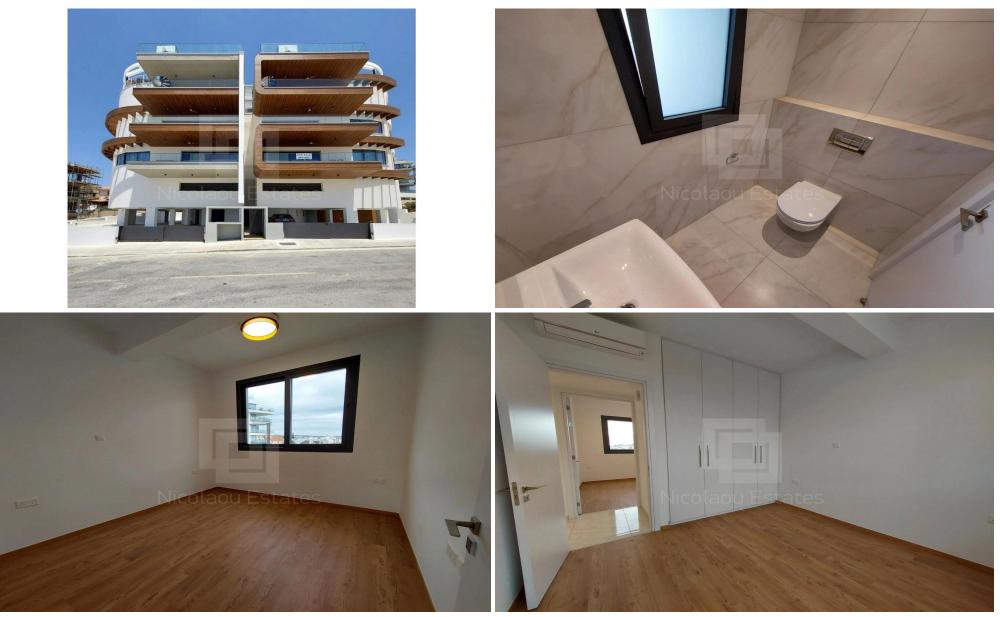

### 2 Bedroom Apartment for Sale in Limassol - Panthea

This project is located on the prestigious Panthea hills from where it enjoys panoramic views of all the city of Limassol all the way down to the sea. Panthea hills are located in Limassol city just above the highway and more specifically above Mesa Gitonia roundabout from where you can access any location of Limassol in less than 5 to 10 minutes drive. The area is surrounded by all everyday amenities and is very near to prestigious private schools. The apartment is situated on the 4th floor and consists of a spacious living room with dining area open plan kitchen two bedrooms and two bathrooms. It comes with the following features 14m2 covered balconies with view of the west side of Lima...