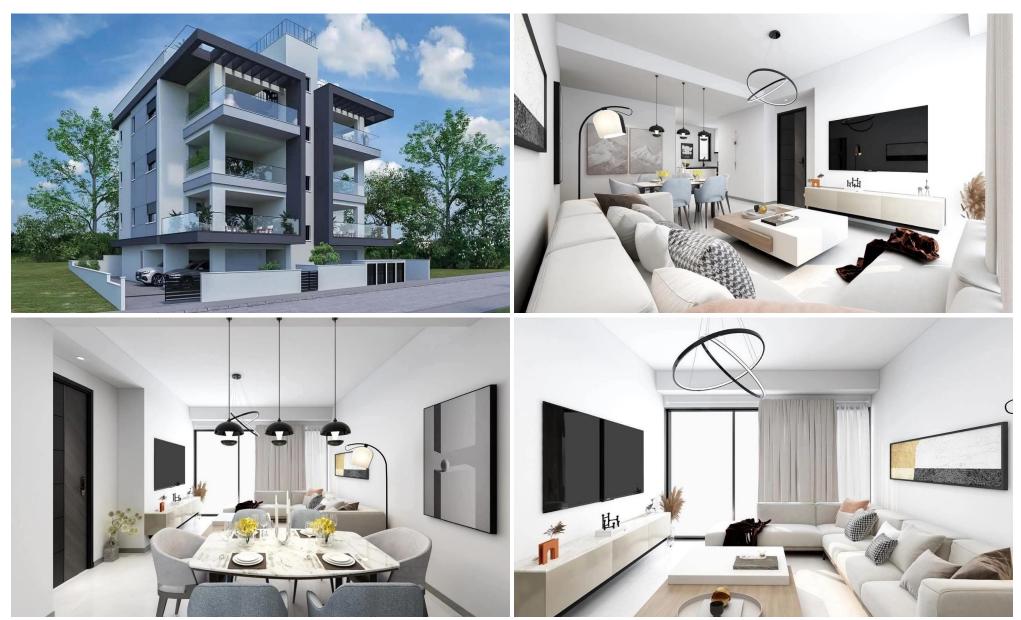

## 2 Bedroom Apartment for Sale in Limassol - Ekali

Experience the perfect blend of comfort, style, and convenience in this stunning 2 bedroom penthouse in Ekali. Featuring a spacious private roof garden, it's ideal for relaxing, entertaining, and enjoying views. Located in a prime area, with easy access to the highway, top schools, and shopping centers, this home is a fantastic choice for families and a great investment opportunity.

**Property Info** 

Covered Area **75** 

**Furnishing Unfurnished** 

Energy Efficiency A

Air Conditioning All rooms, Yes

Plot / Area Info

Parking

Covered, Yes