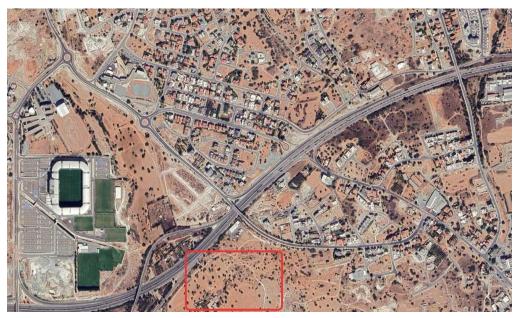

### 547m<sup>2</sup> Plot for Sale in Ypsonas, Limassol District

This 547m<sup>2</sup> plot of land is located in the rapidly developing Alpha Mega Stadium area, making it an excellent investment opportunity. With growing infrastructure and increasing demand, this land offers great potential for residential or commercial development. Its prime location ensures easy access to major roads and nearby amenities, making it an attractive option for future growth.

| Property Info | Plot / Area Info                                       |               | Additional info                   |                         |
|---------------|--------------------------------------------------------|---------------|-----------------------------------|-------------------------|
|               | Plot area                                              | 547           | Reference Number<br>Property type | 10039<br>Land and Plots |
| Amenities     | Location<br>Location: Ypsonas<br>Coordinates: 34.69828 | 6 / 32.948237 | Region: <b>Limassol</b>           |                         |