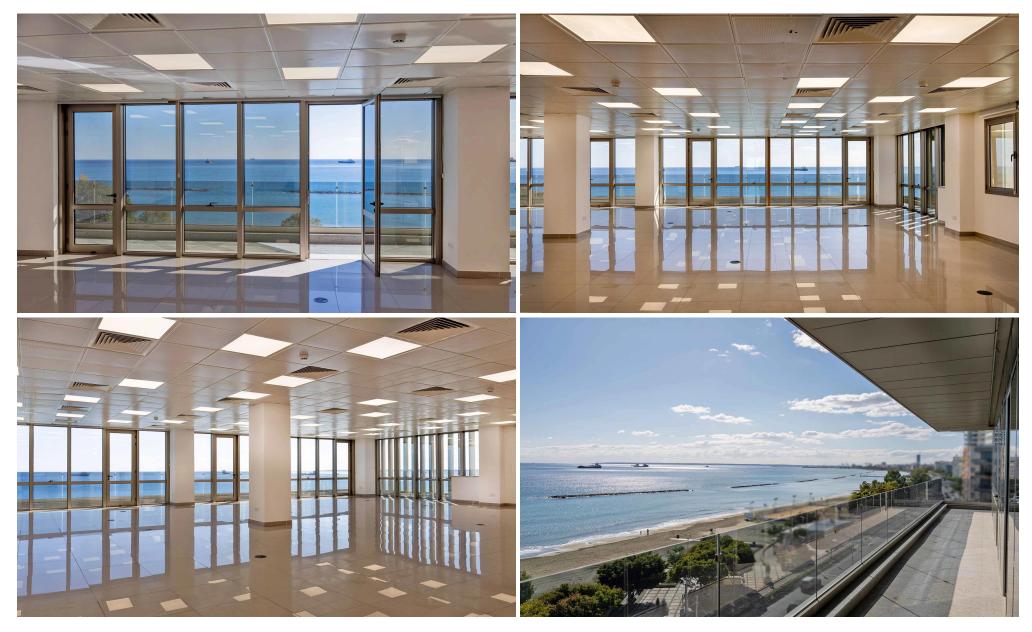

## 1932m<sup>2</sup> Building for Sale in Limassol - Neapolis

Discover exceptional modern office spaces for sale in Limassol's most desirable seafront location. Available on the 2nd, 3rd, 4th, and 5th floors, these offices come with existing tenants, ensuring an immediate return on investment. The premium building boasts a welcoming reception area, parking spaces, a conference room, and a fully equipped kitchen. With state-of-the-art office technology and breathtaking panoramic sea views, this property offers the perfect combination of luxury, functionality, and prime location—an ideal investment opportunity.